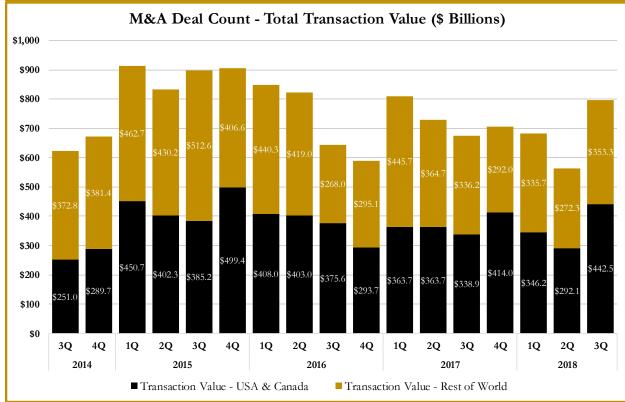

Industry Observations – September 30, 2018
Hotels, Restaurants and
Leisure Industry