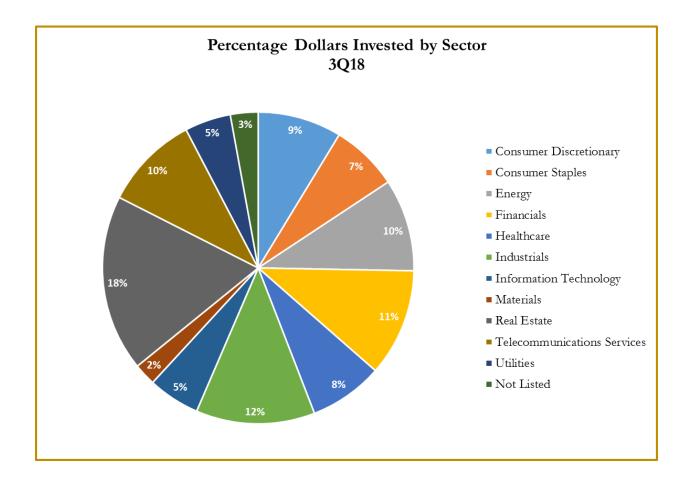

Industry Observations – September 30, 2018
Hotels, Restaurants and
Leisure Industry