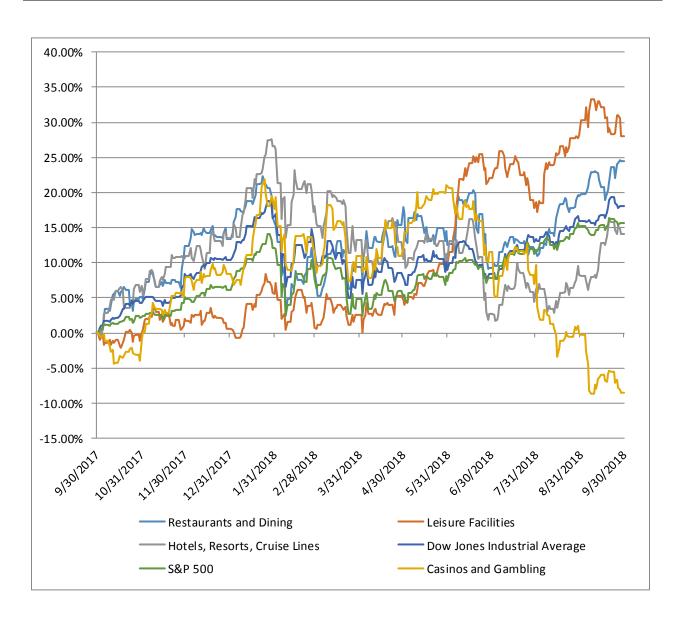

Notes: LTM (latest twelve months); NTM (next twelve months); EBITDA (earnings before interest, taxes, depreciation and amortization); TEV (total enterprise value)

Source: Capital IQ

Hotels, Restaurants, and Leisure Public Company LTM Equity Performance As of September 30, 2018

Note: The indices are derived from the equity performance of the previously listed companies. Source: Capital IQ