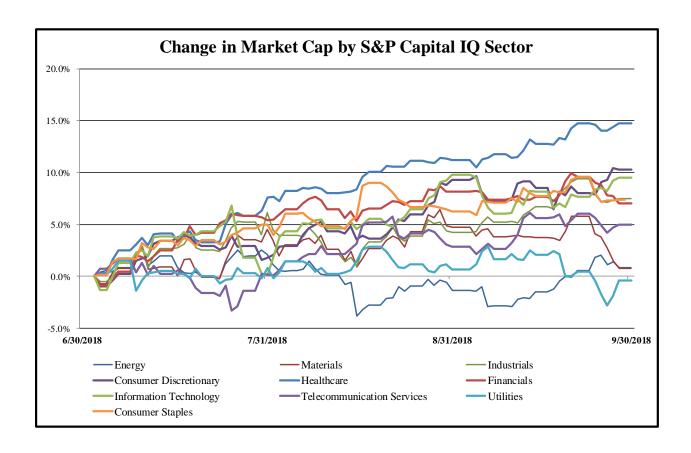

| 7/26/2018  | Hyatt Centric Santa Barbara                               | N/A                                                      | Hotels, Resorts and Cruise         | \$90.00                     |

Source: Capital IQ

## S&P Capital IQ - Sector Last 3 Month Equity Performance As of September 30, 2018



Note: The indices are derived from the equity performance of the S&P Capital IQ Sectors. Source: Capital IQ

### M&A Deal Flow Statistics by S&P Capital IQ Sector As of September 30, 2018





## M&A Deal Flow Statistics by S&P Capital IQ Sector As of September 30, 2018





#### About Us

Houlihan Capital is a leading, solutions-driven valuation, financial advisory and boutique investment banking firm. We pride ourselves on being thought leaders in an ever-changing landscape.

Houlihan Capital is SOC-compliant, a FINRA and SIPC member and committed to the highest levels of professional ethics and standards.

#### Valuation & Financial Advisory

We provide an array of services that include enterprise valuations, portfolio valuation, valuation of carried interest, transaction opinions, ta