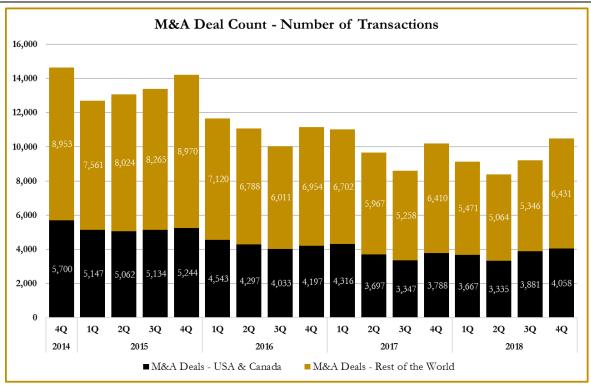

# Select Aerospace, Defense and Other Government Contractor Public Company Industry Data

As of December 31, 2018

(USD in millions, except per share data)

|                          |           | Market Data           |                      |                    |                     |                            | LTM (           | Operating D    | Forward Estimates |                                |                               |
|--------------------------|-----------|-----------------------|----------------------|--------------------|---------------------|----------------------------|-----------------|----------------|-------------------|--------------------------------|-------------------------------|
| Company Name             | Ticker    | Price at 12/31/18     | % of 52<br>Week High | Equity<br>Value    | Enterprise<br>Value | Debt /<br>Total<br>Capital | Total<br>Assets | LTM<br>Revenue | LTM<br>EBITDA     | CY 2018<br>Revenue<br>Estimate | CY 2018<br>EBITDA<br>Estimate |
| Diversified Contractors  | TICKCI    | 12/01/10              | weekingn             | Value              | Value               | Сарпа                      | 1133013         | Revenue        | LDITDA            | Limate                         | Limate                        |
| General Dynamics         |           |                       |                      |                    |                     |                            |                 |                |                   |                                |                               |
| Corporation              | GD        | \$157.21              | 68.4%                | \$46,557.70        | \$61,144.73         | 51.4%                      | \$45,408.00     | \$36,193.00    | \$5,265.00        | \$38,559.39                    | \$5,394.87                    |
|                          |           |                       |                      | *,                 | 4/                  |                            | *,              | #/             | 1-7               | #/                             | #=>=====                      |
| Juniper Networks, Inc.   | JNPR      | \$26.91               | 87.4%                | \$9,288.10         | \$7,584.98          | 30.7%                      | \$9,363.30      | \$4,647.50     | \$794.50          | \$4,490.95                     | \$969.04                      |
| Kratos Defense & Securit | y         |                       |                      | -                  |                     |                            |                 |                | -                 |                                |                               |
| Solutions, Inc.          | KTOS      | \$14.09               | 87.6%                | \$1,461.87         | \$1,813.53          | 36.5%                      | \$1,011.90      | \$768.50       | \$58.10           | \$722.15                       | \$73.93                       |
| MasTec, Inc.             | MTZ       | \$40.56               | 73.0%                | \$3,131.36         | \$4,902.28          | 54.3%                      | \$4,974.81      | \$6,594.73     | \$603.71          | \$7,535.39                     | \$774.50                      |
| Motorola Solutions, Inc. | MSI       | \$115.04              | 85.9%                | \$18,812.25        | \$26,227.77         | 131.6%                     | \$9,409.00      | \$7,343.00     | \$1,761.00        | \$7,845.11                     | \$2,127.22                    |
| QUALCOMM                 |           |                       |                      |                    |                     |                            |                 |                |                   |                                |                               |
| Incorporated             | QCOM      | \$56.91               | 74.4%                | \$68,984.17        | \$66,937.27         | 81.9%                      | \$34,246.00     | \$21,539.00    | \$6,389.00        | \$21,029.05                    | \$6,666.84                    |
| Teledyne Technologies    |           |                       | 00.50/               |                    | ******              | 25.22                      | ** ***          | *****          | <b>A</b> 5.44.50  | ******                         | ****                          |
| Incorporated             | TDY       | \$207.07              | 82.5%                | \$7,470.90         | \$8,859.03          | 25.2%                      | \$3,809.30      | \$2,901.80     | \$541.70          | \$3,011.59                     | \$600.00                      |
| Information Technolog    | y and Con | sulting Contr         | ractors              |                    |                     |                            |                 |                |                   |                                |                               |
| imormadon recimolog      | y and com | striding Contr        | actors               |                    |                     |                            |                 |                |                   |                                |                               |
| CACI International Inc   | CACI      | \$144.03              | 71.7%                | \$3,578.99         | \$5,348.57          | 31.9%                      | \$4,290.62      | \$4,641.69     | \$456.86          | \$5,187.36                     | \$482.91                      |
|                          |           |                       |                      |                    |                     |                            |                 |                |                   |                                |                               |
| Fortinet, Inc.           | FTNT      | \$70.43               | 74.6%                | \$11,999.17        | \$12,153.79         | 0.0%                       | \$3,078.00      | \$1,801.20     | \$286.70          | \$2,087.48                     | \$545.76                      |
| Harris Corporation       | HRS       | \$134.65              | 76.7%                | <b>\$16,168.77</b> | \$22,347.62         | 52.8%                      | \$9,852.00      | \$6,445.00     | \$1,519.00        | \$6,922.05                     | \$1,571.20                    |
| ManTech International    | пкэ       | \$15 <del>1</del> .05 | 70.776               | \$10,100.77        | \$22,347.02         | J2.0 / 0                   | \$9,032.00      | эu,ттэ.00      | \$1,319.00        | φ0,922.03                      | φ1,371.20                     |
| Corporation              | MANT      | \$52.30               | 76.8%                | \$2,077.80         | \$2,289.92          | 0.0%                       | \$1,795.53      | \$1,923.77     | \$161.14          | \$2,102.11                     | \$185.76                      |
|                          |           |                       |                      |                    |                     |                            |                 |                |                   |                                |                               |
| NetApp, Inc.             | NTAP      | \$59.67               | 67.7%                | \$15,030.04        | \$14,111.47         | 53.9%                      | \$8,551.00      | \$6,166.00     | \$1,267.00        | \$6,506.52                     | \$1,669.98                    |
| NIC Inc.                 | EGOV      | \$12.48               | 70.5%                | \$830.79           | \$948.63            | 0.0%                       | \$310.53        | \$344.90       | \$84.18           | \$339.95                       | \$79.90                       |
|                          |           |                       |                      |                    |                     |                            |                 |                |                   |                                |                               |
| Tyler Technologies, Inc. | TYL       | \$185.82              | 73.6%                | \$7,214.14         | \$7,811.20          | 0.0%                       | \$1,864.62      | \$910.77       | \$194.07          | \$1,038.97                     | \$315.74                      |
| Verint Systems Inc.      | VRNT      | \$42.31               | 80.7%                | \$2,761.64         | \$3,718.76          | 39.1%                      | \$2,703.58      | \$1,218.25     | \$164.58          | \$1,330.81                     | \$326.12                      |
| Viasat, Inc.             | VSAT      | \$58.95               | 73.4%                | \$3,516.38         | \$5,506.19          | 38.1%                      | \$3,629.72      | \$1,950.71     | \$160.10          | \$2,162.74                     | \$397.05                      |
|                          |           |                       |                      |                    |                     |                            |                 |                |                   |                                |                               |
| VSE Corporation          | VSEC      | \$29.91               | 53.4%                | \$325.45           | \$532.62            | 37.7%                      | \$637.07        | \$711.02       | \$77.61           | \$0.00                         | \$0.00                        |