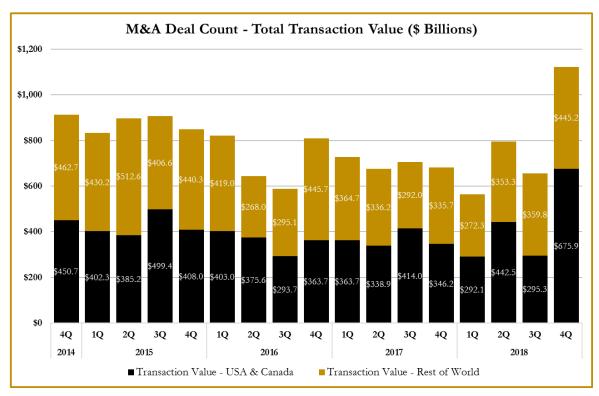

# Select Aerospace, Defense and Other Government Contractor Public Company Industry Data

As of December 31, 2018

(USD in millions, except per share data)

|                          |           | Market Data           |                      |                    |                     |                            | LTM (           | Operating D    | Forward Estimates |                                |                               |
|--------------------------|-----------|-----------------------|----------------------|--------------------|---------------------|----------------------------|-----------------|----------------|-------------------|--------------------------------|-------------------------------|
| Company Name             | Ticker    | Price at 12/31/18     | % of 52<br>Week High | Equity<br>Value    | Enterprise<br>Value | Debt /<br>Total<br>Capital | Total<br>Assets | LTM<br>Revenue | LTM<br>EBITDA     | CY 2018<br>Revenue<br>Estimate | CY 2018<br>EBITDA<br>Estimate |
| Diversified Contractors  | TICKCI    | 12/01/10              | weekingn             | Value              | Value               | Сарпа                      | 1133013         | Revenue        | LDITDA            | Limate                         | Limate                        |
| General Dynamics         |           |                       |                      |                    |                     |                            |                 |                |                   |                                |                               |
| Corporation              | GD        | \$157.21              | 68.4%                | \$46,557.70        | \$61,144.73         | 51.4%                      | \$45,408.00     | \$36,193.00    | \$5,265.00        | \$38,559.39                    | \$5,394.87                    |
|                          |           |                       |                      | *,                 | 4/                  |                            | *,              | #/             | 1-7               | #/                             | #=>=====                      |
| Juniper Networks, Inc.   | JNPR      | \$26.91               | 87.4%                | \$9,288.10         | \$7,584.98          | 30.7%                      | \$9,363.30      | \$4,647.50     | \$794.50          | \$4,490.95                     | \$969.04                      |
| Kratos Defense & Securit | y         |                       |                      | -                  |                     |                            |                 |                | -                 |                                |                               |
| Solutions, Inc.          | KTOS      | \$14.09               | 87.6%                | \$1,461.87         | \$1,813.53          | 36.5%                      | \$1,011.90      | \$768.50       | \$58.10           | \$722.15                       | \$73.93                       |
| MasTec, Inc.             | MTZ       | \$40.56               | 73.0%                | \$3,131.36         | \$4,902.28          | 54.3%                      | \$4,974.81      | \$6,594.73     | \$603.71          | \$7,535.39                     | \$774.50                      |
| Motorola Solutions, Inc. | MSI       | \$115.04              | 85.9%                | \$18,812.25        | \$26,227.77         | 131.6%                     | \$9,409.00      | \$7,343.00     | \$1,761.00        | \$7,845.11                     | \$2,127.22                    |
| QUALCOMM                 |           |                       |                      |                    |                     |                            |                 |                |                   |                                |                               |
| Incorporated             | QCOM      | \$56.91               | 74.4%                | \$68,984.17        | \$66,937.27         | 81.9%                      | \$34,246.00     | \$21,539.00    | \$6,389.00        | \$21,029.05                    | \$6,666.84                    |
| Teledyne Technologies    |           |                       | 00.50/               |                    | ******              | 25.22                      | ** ***          | *****          | <b>A</b> 5.44.50  | ******                         | ****                          |
| Incorporated             | TDY       | \$207.07              | 82.5%                | \$7,470.90         | \$8,859.03          | 25.2%                      | \$3,809.30      | \$2,901.80     | \$541.70          | \$3,011.59                     | \$600.00                      |
| Information Technolog    | y and Con | sulting Contr         | ractors              |                    |                     |                            |                 |                |                   |                                |                               |
| imormadon recimolog      | y and com | striding Contr        | actors               |                    |                     |                            |                 |                |                   |                                |                               |
| CACI International Inc   | CACI      | \$144.03              | 71.7%                | \$3,578.99         | \$5,348.57          | 31.9%                      | \$4,290.62      | \$4,641.69     | \$456.86          | \$5,187.36                     | \$482.91                      |
|                          |           |                       |                      |                    |                     |                            |                 |                |                   |                                |                               |
| Fortinet, Inc.           | FTNT      | \$70.43               | 74.6%                | \$11,999.17        | \$12,153.79         | 0.0%                       | \$3,078.00      | \$1,801.20     | \$286.70          | \$2,087.48                     | \$545.76                      |
| Harris Corporation       | HRS       | \$134.65              | 76.7%                | <b>\$16,168.77</b> | \$22,347.62         | 52.8%                      | \$9,852.00      | \$6,445.00     | \$1,519.00        | \$6,922.05                     | \$1,571.20                    |
| ManTech International    | пкэ       | \$15 <del>1</del> .05 | 70.776               | \$10,100.77        | \$22,347.02         | J2.0 / 0                   | \$9,032.00      | эu,ттэ.00      | \$1,319.00        | φ0,922.03                      | φ1,371.20                     |
| Corporation              | MANT      | \$52.30               | 76.8%                | \$2,077.80         | \$2,289.92          | 0.0%                       | \$1,795.53      | \$1,923.77     | \$161.14          | \$2,102.11                     | \$185.76                      |
|                          |           |                       |                      |                    |                     |                            |                 |                |                   |                                |                               |
| NetApp, Inc.             | NTAP      | \$59.67               | 67.7%                | \$15,030.04        | \$14,111.47         | 53.9%                      | \$8,551.00      | \$6,166.00     | \$1,267.00        | \$6,506.52                     | \$1,669.98                    |
| NIC Inc.                 | EGOV      | \$12.48               | 70.5%                | \$830.79           | \$948.63            | 0.0%                       | \$310.53        | \$344.90       | \$84.18           | \$339.95                       | \$79.90                       |
|                          |           |                       |                      |                    |                     |                            |                 |                |                   |                                |                               |
| Tyler Technologies, Inc. | TYL       | \$185.82              | 73.6%                | \$7,214.14         | \$7,811.20          | 0.0%                       | \$1,864.62      | \$910.77       | \$194.07          | \$1,038.97                     | \$315.74                      |
| Verint Systems Inc.      | VRNT      | \$42.31               | 80.7%                | \$2,761.64         | \$3,718.76          | 39.1%                      | \$2,703.58      | \$1,218.25     | \$164.58          | \$1,330.81                     | \$326.12                      |
| Viasat, Inc.             | VSAT      | \$58.95               | 73.4%                | \$3,516.38         | \$5,506.19          | 38.1%                      | \$3,629.72      | \$1,950.71     | \$160.10          | \$2,162.74                     | \$397.05                      |
|                          |           |                       |                      |                    |                     |                            |                 |                |                   |                                |                               |
| VSE Corporation          | VSEC      | \$29.91               | 53.4%                | \$325.45           | \$532.62            | 37.7%                      | \$637.07        | \$711.02       | \$77.61           | \$0.00                         | \$0.00                        |