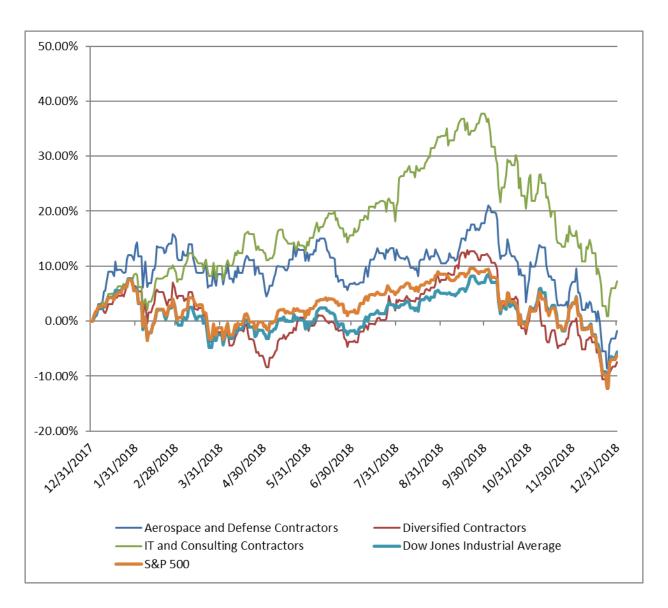

# Select Aerospace, Defense and Other Government Contractor Public Company Industry Data

As of December 31, 2018

(USD in millions, except per share data)

|                          |           | Market Data           |                      |                    |                     |                            | LTM (           | Operating D    | Forward Estimates |                                |                               |
|--------------------------|-----------|-----------------------|----------------------|--------------------|---------------------|----------------------------|-----------------|----------------|-------------------|--------------------------------|-------------------------------|
| Company Name             | Ticker    | Price at 12/31/18     | % of 52<br>Week High | Equity<br>Value    | Enterprise<br>Value | Debt /<br>Total<br>Capital | Total<br>Assets | LTM<br>Revenue | LTM<br>EBITDA     | CY 2018<br>Revenue<br>Estimate | CY 2018<br>EBITDA<br>Estimate |
| Diversified Contractors  | TICKCI    | 12/01/10              | weekingn             | Value              | Value               | Сарпа                      | 1133013         | Revenue        | LDITDA            | Limate                         | Limate                        |
| General Dynamics         |           |                       |                      |                    |                     |                            |                 |                |                   |                                |                               |
| Corporation              | GD        | \$157.21              | 68.4%                | \$46,557.70        | \$61,144.73         | 51.4%                      | \$45,408.00     | \$36,193.00    | \$5,265.00        | \$38,559.39                    | \$5,394.87                    |
|                          |           |                       |                      | *,                 | 4/                  |                            | *,              | #/             | 1-7               | #/                             | #=>=====                      |
| Juniper Networks, Inc.   | JNPR      | \$26.91               | 87.4%                | \$9,288.10         | \$7,584.98          | 30.7%                      | \$9,363.30      | \$4,647.50     | \$794.50          | \$4,490.95                     | \$969.04                      |
| Kratos Defense & Securit | y         |                       |                      | -                  |                     |                            |                 |                | -                 |                                |                               |
| Solutions, Inc.          | KTOS      | \$14.09               | 87.6%                | \$1,461.87         | \$1,813.53          | 36.5%                      | \$1,011.90      | \$768.50       | \$58.10           | \$722.15                       | \$73.93                       |
| MasTec, Inc.             | MTZ       | \$40.56               | 73.0%                | \$3,131.36         | \$4,902.28          | 54.3%                      | \$4,974.81      | \$6,594.73     | \$603.71          | \$7,535.39                     | \$774.50                      |
| Motorola Solutions, Inc. | MSI       | \$115.04              | 85.9%                | \$18,812.25        | \$26,227.77         | 131.6%                     | \$9,409.00      | \$7,343.00     | \$1,761.00        | \$7,845.11                     | \$2,127.22                    |
| QUALCOMM                 |           |                       |                      |                    |                     |                            |                 |                |                   |                                |                               |
| Incorporated             | QCOM      | \$56.91               | 74.4%                | \$68,984.17        | \$66,937.27         | 81.9%                      | \$34,246.00     | \$21,539.00    | \$6,389.00        | \$21,029.05                    | \$6,666.84                    |
| Teledyne Technologies    |           |                       | 00.50/               |                    | ******              | 25.22                      | ** ***          | *****          | <b>A</b> 5.44.50  | ******                         | ****                          |
| Incorporated             | TDY       | \$207.07              | 82.5%                | \$7,470.90         | \$8,859.03          | 25.2%                      | \$3,809.30      | \$2,901.80     | \$541.70          | \$3,011.59                     | \$600.00                      |
| Information Technolog    | y and Con | sulting Contr         | ractors              |                    |                     |                            |                 |                |                   |                                |                               |
| imormadon recimolog      | y and com | striding Contr        | actors               |                    |                     |                            |                 |                |                   |                                |                               |
| CACI International Inc   | CACI      | \$144.03              | 71.7%                | \$3,578.99         | \$5,348.57          | 31.9%                      | \$4,290.62      | \$4,641.69     | \$456.86          | \$5,187.36                     | \$482.91                      |
|                          |           |                       |                      |                    |                     |                            |                 |                |                   |                                |                               |
| Fortinet, Inc.           | FTNT      | \$70.43               | 74.6%                | \$11,999.17        | \$12,153.79         | 0.0%                       | \$3,078.00      | \$1,801.20     | \$286.70          | \$2,087.48                     | \$545.76                      |
| Harris Corporation       | HRS       | \$134.65              | 76.7%                | <b>\$16,168.77</b> | \$22,347.62         | 52.8%                      | \$9,852.00      | \$6,445.00     | \$1,519.00        | \$6,922.05                     | \$1,571.20                    |
| ManTech International    | пкэ       | \$15 <del>1</del> .05 | 70.776               | \$10,100.77        | \$22,347.02         | J2.0 / 0                   | \$9,032.00      | эu,ттэ.00      | \$1,319.00        | φ0,922.03                      | φ1,371.20                     |
| Corporation              | MANT      | \$52.30               | 76.8%                | \$2,077.80         | \$2,289.92          | 0.0%                       | \$1,795.53      | \$1,923.77     | \$161.14          | \$2,102.11                     | \$185.76                      |
|                          |           |                       |                      |                    |                     |                            |                 |                |                   |                                |                               |
| NetApp, Inc.             | NTAP      | \$59.67               | 67.7%                | \$15,030.04        | \$14,111.47         | 53.9%                      | \$8,551.00      | \$6,166.00     | \$1,267.00        | \$6,506.52                     | \$1,669.98                    |
| NIC Inc.                 | EGOV      | \$12.48               | 70.5%                | \$830.79           | \$948.63            | 0.0%                       | \$310.53        | \$344.90       | \$84.18           | \$339.95                       | \$79.90                       |
|                          |           |                       |                      |                    |                     |                            |                 |                |                   |                                |                               |
| Tyler Technologies, Inc. | TYL       | \$185.82              | 73.6%                | \$7,214.14         | \$7,811.20          | 0.0%                       | \$1,864.62      | \$910.77       | \$194.07          | \$1,038.97                     | \$315.74                      |
| Verint Systems Inc.      | VRNT      | \$42.31               | 80.7%                | \$2,761.64         | \$3,718.76          | 39.1%                      | \$2,703.58      | \$1,218.25     | \$164.58          | \$1,330.81                     | \$326.12                      |
| Viasat, Inc.             | VSAT      | \$58.95               | 73.4%                | \$3,516.38         | \$5,506.19          | 38.1%                      | \$3,629.72      | \$1,950.71     | \$160.10          | \$2,162.74                     | \$397.05                      |
|                          |           |                       |                      |                    |                     |                            |                 |                |                   |                                |                               |
| VSE Corporation          | VSEC      | \$29.91               | 53.4%                | \$325.45           | \$532.62            | 37.7%                      | \$637.07        | \$711.02       | \$77.61           | \$0.00                         | \$0.00                        |