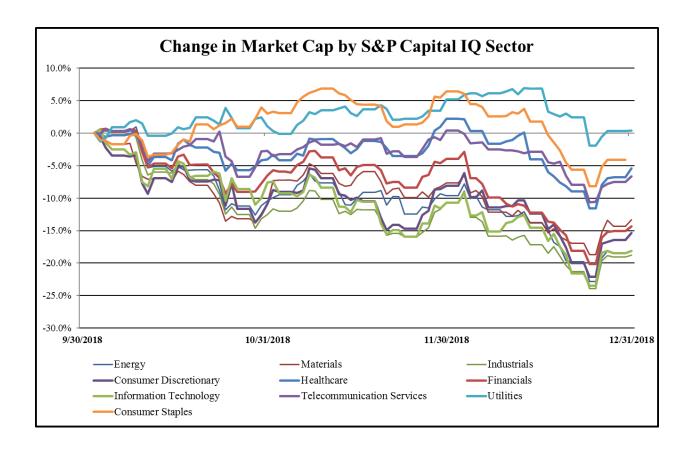

# Select Aerospace, Defense and Other Government Contractor Public Company Industry Data

As of December 31, 2018

(USD in millions, except per share data)

|                          |           | Market Data           |                      |                    |                     |                            | LTM (           | Operating D    | Forward Estimates |                                |                               |
|--------------------------|-----------|-----------------------|----------------------|--------------------|---------------------|----------------------------|-----------------|----------------|-------------------|--------------------------------|-------------------------------|
| Company Name             | Ticker    | Price at 12/31/18     | % of 52<br>Week High | Equity<br>Value    | Enterprise<br>Value | Debt /<br>Total<br>Capital | Total<br>Assets | LTM<br>Revenue | LTM<br>EBITDA     | CY 2018<br>Revenue<br>Estimate | CY 2018<br>EBITDA<br>Estimate |
| Diversified Contractors  | TICKCI    | 12/01/10              | weekingn             | Value              | Value               | Сарпа                      | 1133013         | Revenue        | LDITDA            | Limate                         | Limate                        |
| General Dynamics         |           |                       |                      |                    |                     |                            |                 |                |                   |                                |                               |
| Corporation              | GD        | \$157.21              | 68.4%                | \$46,557.70        | \$61,144.73         | 51.4%                      | \$45,408.00     | \$36,193.00    | \$5,265.00        | \$38,559.39                    | \$5,394.87                    |
|                          |           |                       |                      | *,                 | 4/                  |                            | *,              | #/             | 1-7               | #/                             | #=>=====                      |
| Juniper Networks, Inc.   | JNPR      | \$26.91               | 87.4%                | \$9,288.10         | \$7,584.98          | 30.7%                      | \$9,363.30      | \$4,647.50     | \$794.50          | \$4,490.95                     | \$969.04                      |
| Kratos Defense & Securit | y         |                       |                      | -                  |                     |                            |                 |                | -                 |                                |                               |
| Solutions, Inc.          | KTOS      | \$14.09               | 87.6%                | \$1,461.87         | \$1,813.53          | 36.5%                      | \$1,011.90      | \$768.50       | \$58.10           | \$722.15                       | \$73.93                       |
| MasTec, Inc.             | MTZ       | \$40.56               | 73.0%                | \$3,131.36         | \$4,902.28          | 54.3%                      | \$4,974.81      | \$6,594.73     | \$603.71          | \$7,535.39                     | \$774.50                      |
| Motorola Solutions, Inc. | MSI       | \$115.04              | 85.9%                | \$18,812.25        | \$26,227.77         | 131.6%                     | \$9,409.00      | \$7,343.00     | \$1,761.00        | \$7,845.11                     | \$2,127.22                    |
| QUALCOMM                 |           |                       |                      |                    |                     |                            |                 |                |                   |                                |                               |
| Incorporated             | QCOM      | \$56.91               | 74.4%                | \$68,984.17        | \$66,937.27         | 81.9%                      | \$34,246.00     | \$21,539.00    | \$6,389.00        | \$21,029.05                    | \$6,666.84                    |
| Teledyne Technologies    |           |                       | 00.50/               |                    | ******              | 25.22                      | ** ***          | *****          | <b>A</b> 5.44.50  | ******                         | ****                          |
| Incorporated             | TDY       | \$207.07              | 82.5%                | \$7,470.90         | \$8,859.03          | 25.2%                      | \$3,809.30      | \$2,901.80     | \$541.70          | \$3,011.59                     | \$600.00                      |
| Information Technolog    | y and Con | sulting Contr         | ractors              |                    |                     |                            |                 |                |                   |                                |                               |
| imormadon recimolog      | y and com | striding Contr        | actors               |                    |                     |                            |                 |                |                   |                                |                               |
| CACI International Inc   | CACI      | \$144.03              | 71.7%                | \$3,578.99         | \$5,348.57          | 31.9%                      | \$4,290.62      | \$4,641.69     | \$456.86          | \$5,187.36                     | \$482.91                      |
|                          |           |                       |                      |                    |                     |                            |                 |                |                   |                                |                               |
| Fortinet, Inc.           | FTNT      | \$70.43               | 74.6%                | \$11,999.17        | \$12,153.79         | 0.0%                       | \$3,078.00      | \$1,801.20     | \$286.70          | \$2,087.48                     | \$545.76                      |
| Harris Corporation       | HRS       | \$134.65              | 76.7%                | <b>\$16,168.77</b> | \$22,347.62         | 52.8%                      | \$9,852.00      | \$6,445.00     | \$1,519.00        | \$6,922.05                     | \$1,571.20                    |
| ManTech International    | пкэ       | \$15 <del>1</del> .05 | 70.776               | \$10,100.77        | \$22,347.02         | J2.0 / 0                   | \$9,032.00      | эu,ттэ.00      | \$1,319.00        | φ0,922.03                      | φ1,371.20                     |
| Corporation              | MANT      | \$52.30               | 76.8%                | \$2,077.80         | \$2,289.92          | 0.0%                       | \$1,795.53      | \$1,923.77     | \$161.14          | \$2,102.11                     | \$185.76                      |
|                          |           |                       |                      |                    |                     |                            |                 |                |                   |                                |                               |
| NetApp, Inc.             | NTAP      | \$59.67               | 67.7%                | \$15,030.04        | \$14,111.47         | 53.9%                      | \$8,551.00      | \$6,166.00     | \$1,267.00        | \$6,506.52                     | \$1,669.98                    |
| NIC Inc.                 | EGOV      | \$12.48               | 70.5%                | \$830.79           | \$948.63            | 0.0%                       | \$310.53        | \$344.90       | \$84.18           | \$339.95                       | \$79.90                       |
|                          |           |                       |                      |                    |                     |                            |                 |                |                   |                                |                               |
| Tyler Technologies, Inc. | TYL       | \$185.82              | 73.6%                | \$7,214.14         | \$7,811.20          | 0.0%                       | \$1,864.62      | \$910.77       | \$194.07          | \$1,038.97                     | \$315.74                      |
| Verint Systems Inc.      | VRNT      | \$42.31               | 80.7%                | \$2,761.64         | \$3,718.76          | 39.1%                      | \$2,703.58      | \$1,218.25     | \$164.58          | \$1,330.81                     | \$326.12                      |
| Viasat, Inc.             | VSAT      | \$58.95               | 73.4%                | \$3,516.38         | \$5,506.19          | 38.1%                      | \$3,629.72      | \$1,950.71     | \$160.10          | \$2,162.74                     | \$397.05                      |
|                          |           |                       |                      |                    |                     |                            |                 |                |                   |                                |                               |
| VSE Corporation          | VSEC      | \$29.91               | 53.4%                | \$325.45           | \$532.62            | 37.7%                      | \$637.07        | \$711.02       | \$77.61           | \$0.00                         | \$0.00                        |