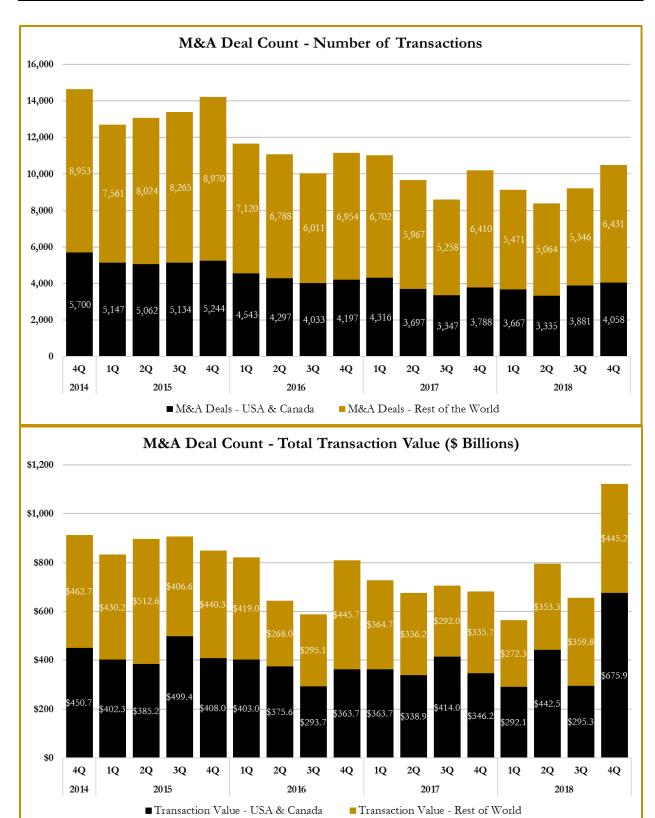

**Industry Observations – December 31, 2018** 

Business Development Company Industry