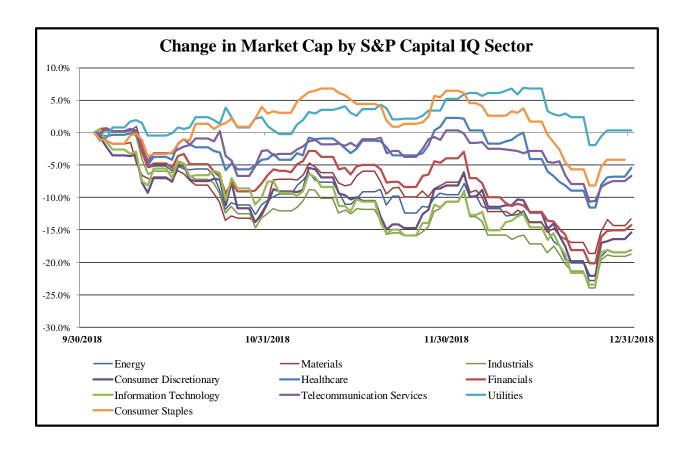

**Industry Observations – December 31, 2018** 

Business Development Company Industry