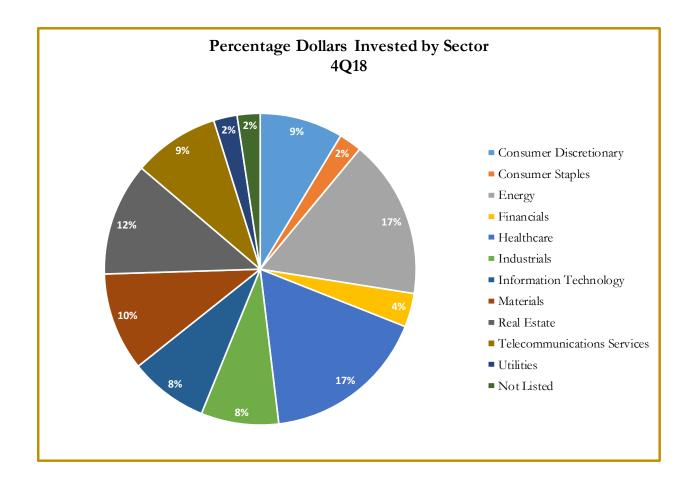

**Industry Observations – December 31, 2018** 

Business Development Company Industry