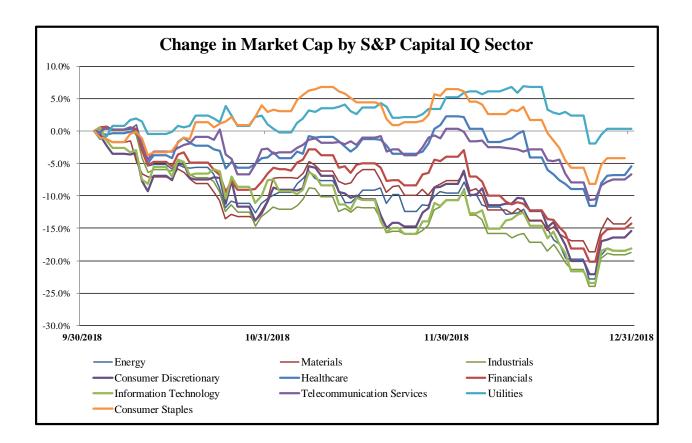

| 6/5/2018   | Cosmo Ventures Inc.                                    | N/A                                                       | Internet and Direct Marketing   | \$0.04           |

Source: Capital IQ

#### S&P Capital IQ - Sector Last 3 Month Equity Performance As of December 31, 2018



Note: The indices are derived from the equity performance of the S&P Capital IQ Sectors. Source: Capital IQ

#### M&A Deal Flow Statistics by S&P Capital IQ Sector As of December 31, 2018



#### M&A Deal Flow Statistics by S&P Capital IQ Sector As of December 31, 2018





## About Us

Houlihan Capital is a leading, solutions-driven valuation, financial advisory and boutique investment banking firm. We pride ourselves on being thought leaders in an ever-changing landscape.

Houlihan Capital is SOC-compliant, a FINRA and SIPC member and committed to the highest levels of professional ethics and standards.

#### Valuation & Financial Advisory

We provide an array of services that include enterprise valuations, portfolio valuation, valuation of carried interest, transaction opinions, tax a