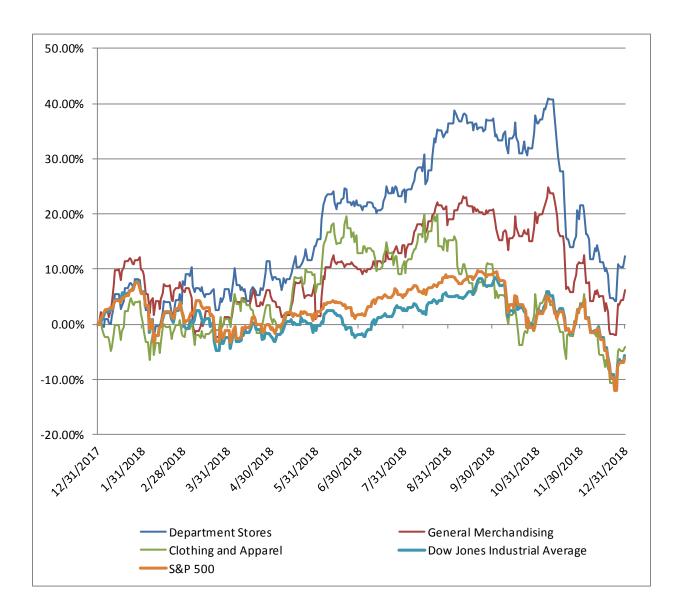

#### Retail Public Company LTM Equity Performance As of December 31, 2018

Note: The indices are derived from the equity performance of the previously listed companies. Source: Capital IQ