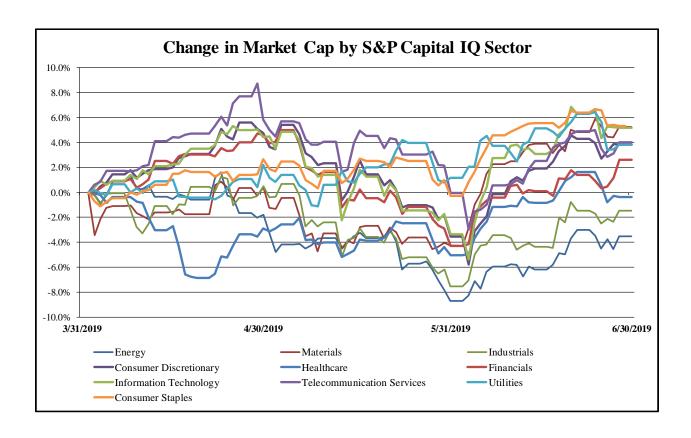

| NA                     |

Source: Capital IQ

## S&P Capital IQ - Sector Last 3 Month Equity Performance As of June 30, 2019



Note: The indices are derived from the equity performance of the S&P Capital IQ Sectors. Source: Capital IQ

### M&A Deal Flow Statistics by S&P Capital IQ Sector As of June 30, 2019





## M&A Deal Flow Statistics by S&P Capital IQ Sector As of June 30, 2019





### **About Houlihan Capital**

Houlihan Capital is a leading, solutions-driven valuation, financial advisory and boutique investment banking firm. We pride ourselves on being thought leaders in an ever-changing landscape.

Houlihan Capital is SOC-compliant, a FINRA and SIPC member and committed to the highest levels of professional ethics and standards.

#### Valuation & Financial Advisory

We provide an array of services that include enterprise valuations, portfolio valuation, valuation of carried interest, transaction opini