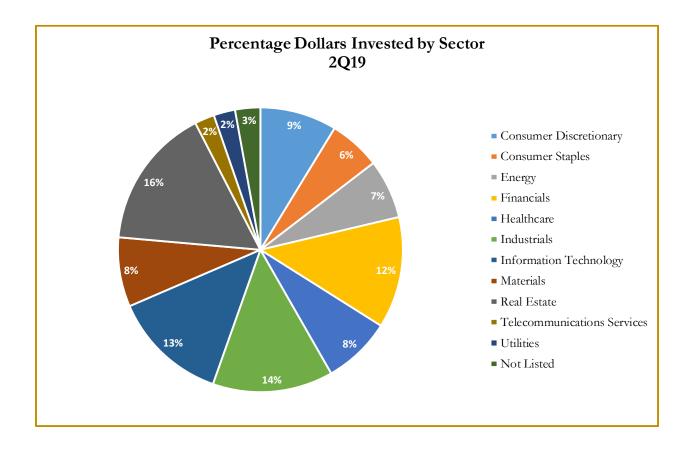

| NA                     |

Source: Capital IQ

## S&P Capital IQ - Sector Last 3 Month Equity Performance As of June 30, 2019



Note: The indices are derived from the equity performance of the S&P Capital IQ Sectors. Source: Capital IQ

### M&A Deal Flow Statistics by S&P Capital IQ Sector As of June 30, 2019





## M&A Deal Flow Statistics by S&P Capital IQ Sector As of June 30, 2019





### **About Houlihan Capital**

Houlihan Capital is a leading, solutions-driven valuation, financial advisory and boutique investment banking firm. We pride ourselves on being thought leaders in an ever-changing landscape.

Houlihan Capital is SOC-compliant, a FINRA and SIPC member and committed to the highest levels of professional ethics and standards.

#### Valuation & Financial Advisory

We provide an array of services that include enterprise valuations, portfolio valuation, valuation of carried interest, transaction opinions, tax and financial reporting compliance, purchase price allocations, and a wide variety of consulting services through our Financial Advisory Group.

#### **Investment Banking**

Through our Investment Banking Group, we offer sell side/buy side advisory and ca