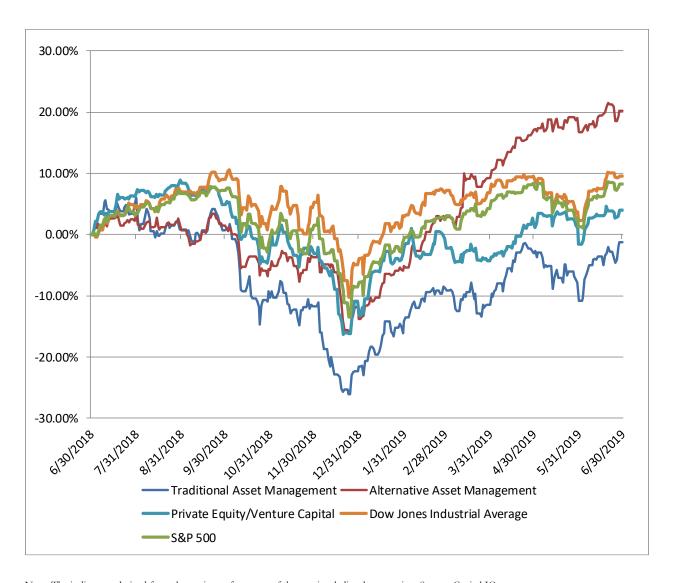

### Asset Management Public Company LTM Equity Performance As of June 30, 2019

Note: The indices are derived from the equity performance of the previously listed companies. Source: Capital IQ