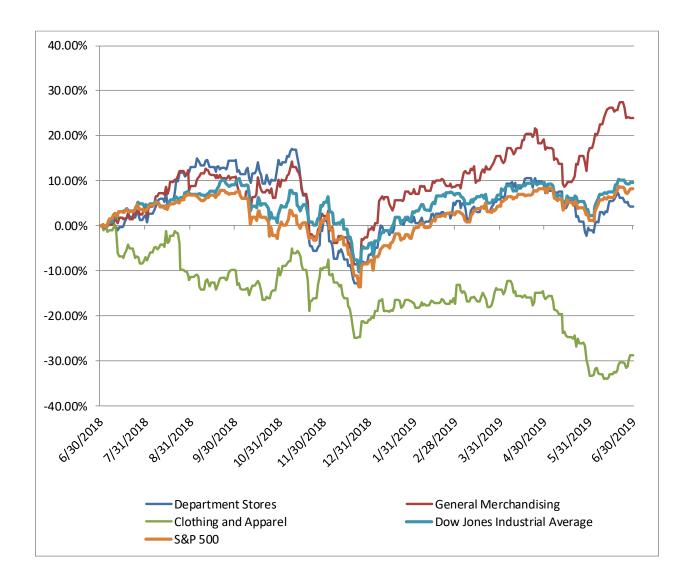

## Retail Public Company LTM Equity Performance As of June 30, 2019

Note: The indices are derived from the equity performance of the previously listed companies. Source: Capital IQ