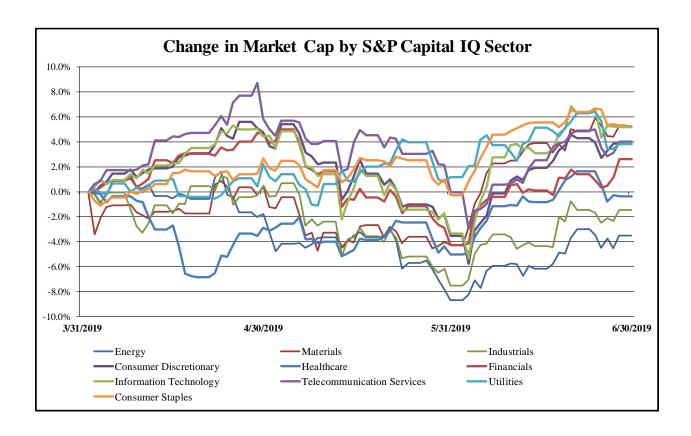

| 11/8/2018  | Online Distribution Platform of KushCo Holdings, Inc.         | Smoke Cartel, Inc.                                           | Internet and Direct Marketing      | \$1.62                      |

Source: Capital IQ

## S&P Capital IQ - Sector Last 3 Month Equity Performance As of June 30, 2019



Note: The indices are derived from the equity performance of the S&P Capital IQ Sectors. Source: Capital IQ

M&A Deal Flow Statistics by S&P Capital IQ Sector As of June 30, 2019





### M&A Deal Flow Statistics by S&P Capital IQ Sector As of June 30, 2019





#### **About Houlihan Capital**

Houlihan Capital is a leading, solutions-driven valuation, financial advisory and boutique investment banking firm. We pride ourselves on being thought leaders in an ever-changing landscape.

Houlihan Capital is SOC-compliant, a FINRA and SIPC member and committed to the highest levels of professional ethics and standards.

#### Valuation & Financial Advisory

We provide an array of services that include enterprise valuations, portfolio valuation, valuation of carried interest, transaction opinion