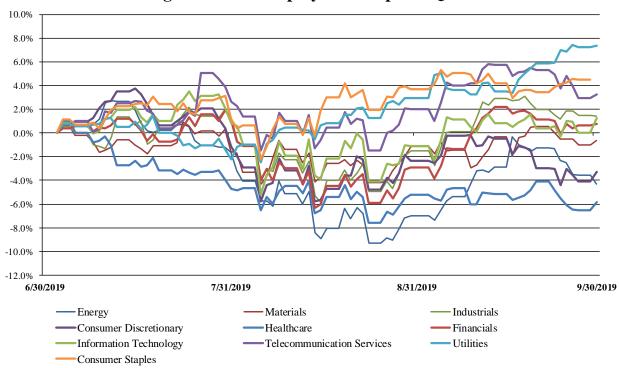

Industry Observations – September 30, 2019
Internet and Multiline Retail Industry