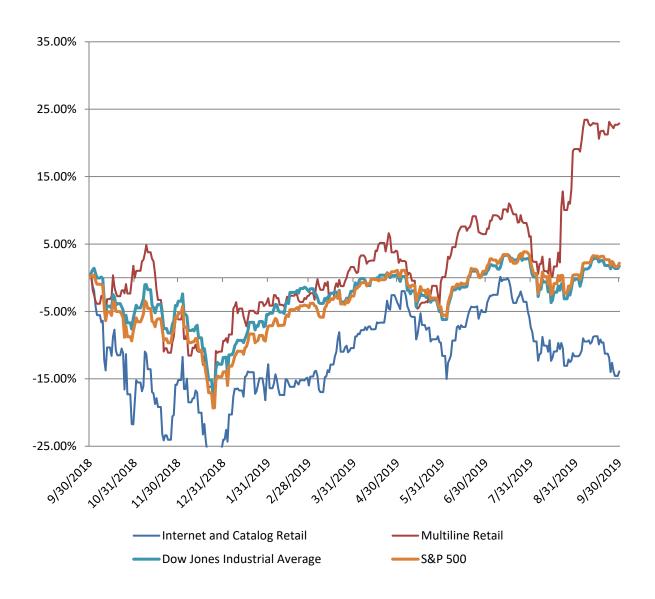

Industry Observations – September 30, 2019
Internet and Multiline Retail Industry