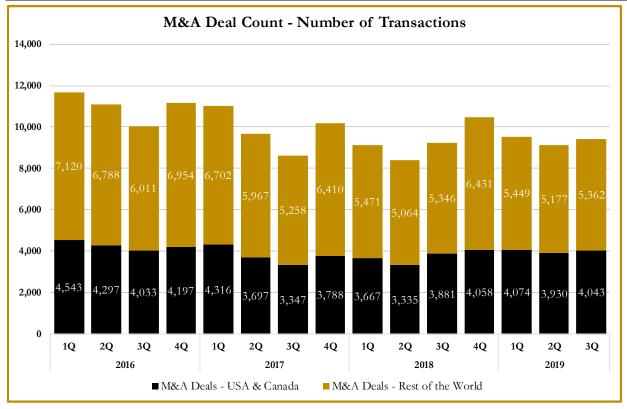

Industry Observations – September 30, 2019
Internet and Multiline Retail Industry