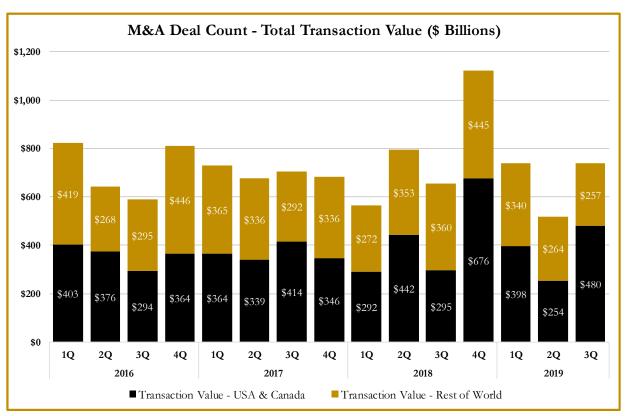

Industry Observations – September 30, 2019
Internet and Multiline Retail Industry