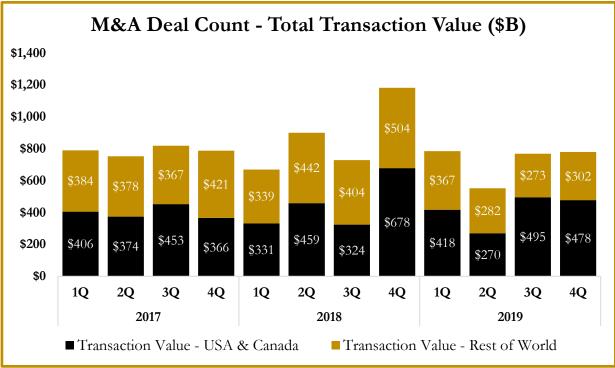

#### Recent M&A Activity in Cannabis Industry December 31, 2018 to December 31, 2019