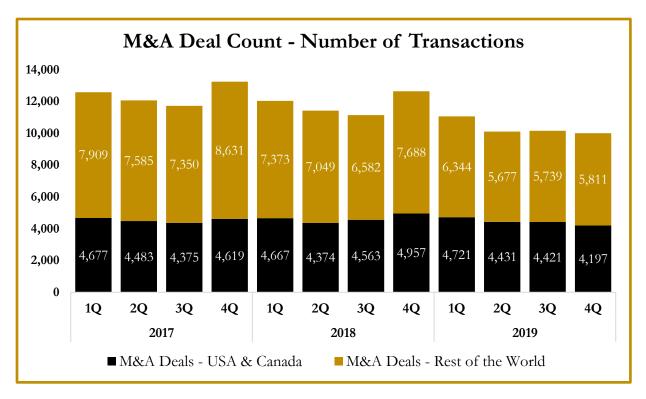

#### Recent M&A Activity in Cannabis Industry December 31, 2018 to December 31, 2019