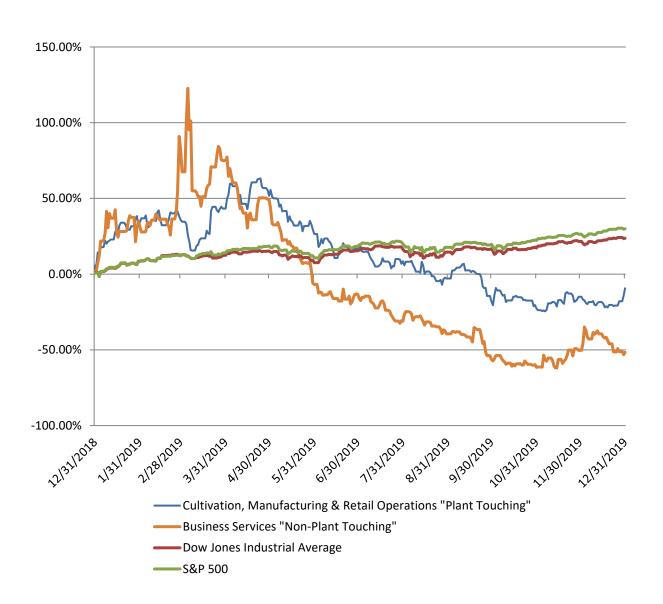

#### Cannabis Public Company LTM Equity Performance As of December 31, 2019

Note: The indices are derived from the equity performance of the previously listed companies. Source: Capital IQ