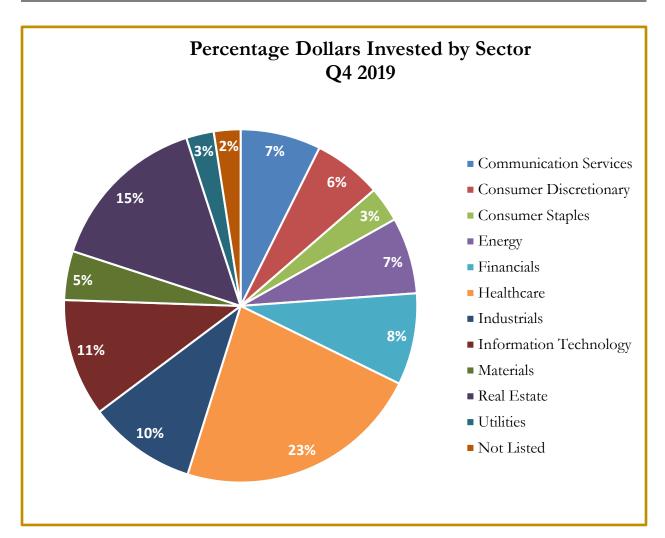

#### Recent M&A Activity in Cannabis Industry December 31, 2018 to December 31, 2019