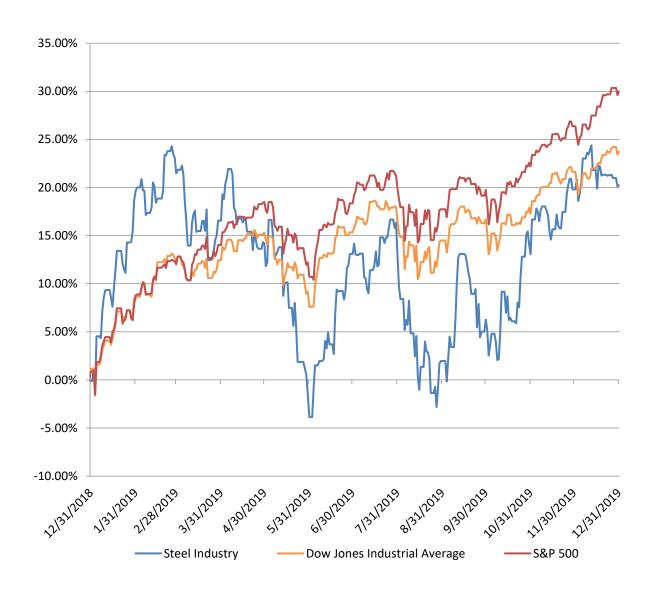

## Steel Industry Public Company LTM Equity Performance As of December 31, 2019

Note: The indices are derived from the equity performance of the previously listed companies. Source: Capital IQ