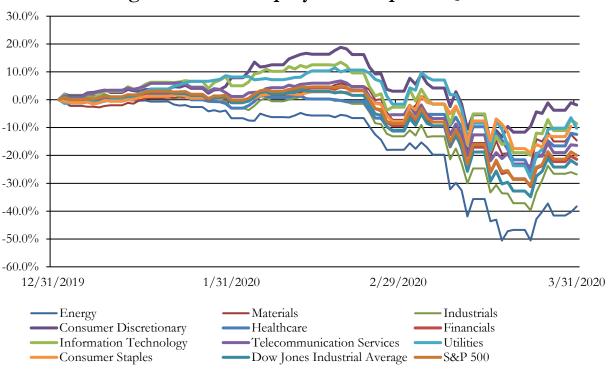

| 4/2/2019   | Texas Realty Capital, L.P.                                       | NorthMarq Capital, LLC, Investment Arm           | Thrifts and Mortgage Finance | NA               |

## S&P Capital IQ - Sector Last 3 Month Equity Performance As of March 31, 2020

### Change in Market Cap by S&P Capital IQ Sector



Note: The indices are derived from the equity performance of the S&P Capital IQ Sectors. Source: Capital IQ

M&A Deal Flow Statistics by S&P Capital IQ Sector As of March 31, 2020





## M&A Deal Flow Statistics by S&P Capital IQ Sector As of March 31, 2020





#### About Us

Houlihan Capital is a leading, solutions-driven valuation, financial advisory and boutique investment banking firm. We pride ourselves on being thought leaders in an ever-changing landscape.

Houlihan Capital is SOC-compliant, a FINRA and SIPC member and committed to the highest levels of professional ethics and standards.

#### Valuation & Financial Advisory

We provide an array of services that include enterprise valuations, portfolio valuation, valuation of carried interest, transaction opinions, tax and financ