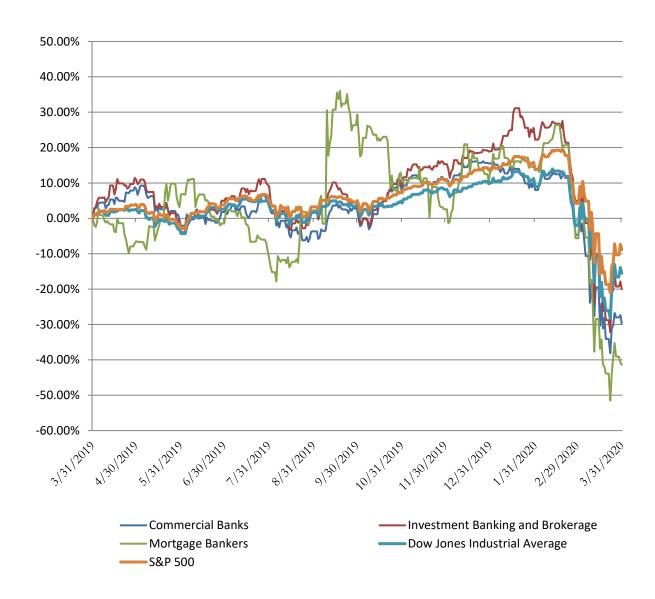

# Banking Public Company LTM Equity Performance As of March 31, 2020

Note: The indices are derived from the equity performance of the previously listed companies. Source: Capital IQ