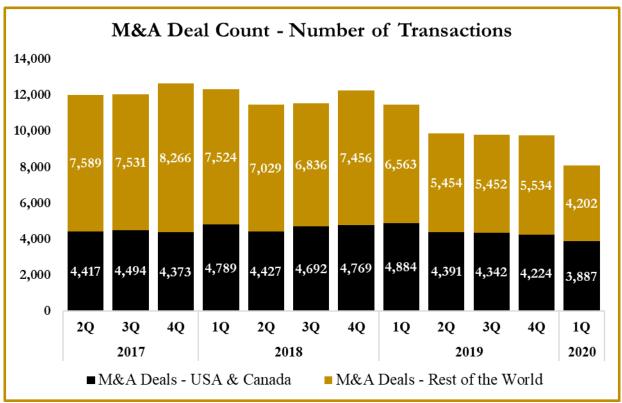

### M&A Deal Flow Statistics by S&P Capital IQ Sector As of March 31, 2020

M&A Deal Flow Statistics by S&P Capital IQ Sector As of March 31, 2020