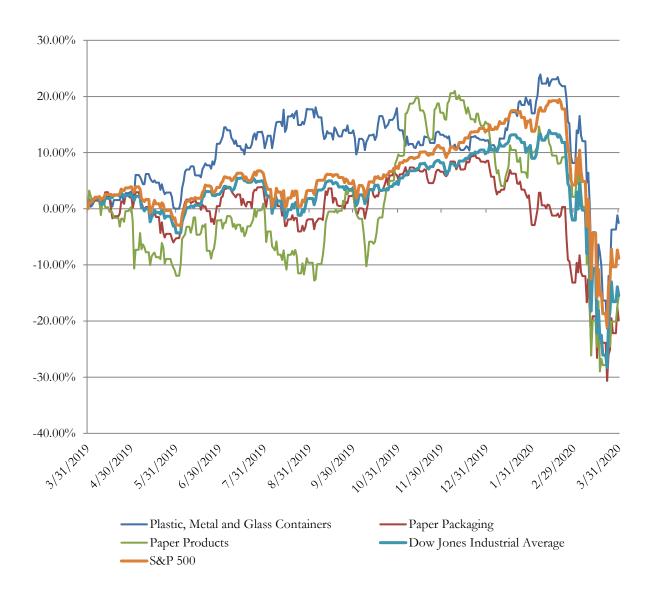

### Containers, Packaging and Paper Products Public Company LTM Equity Performance As of March 31, 2020

Note: The indices are derived from the equity performance of the previously listed companies. Source: Capital IQ