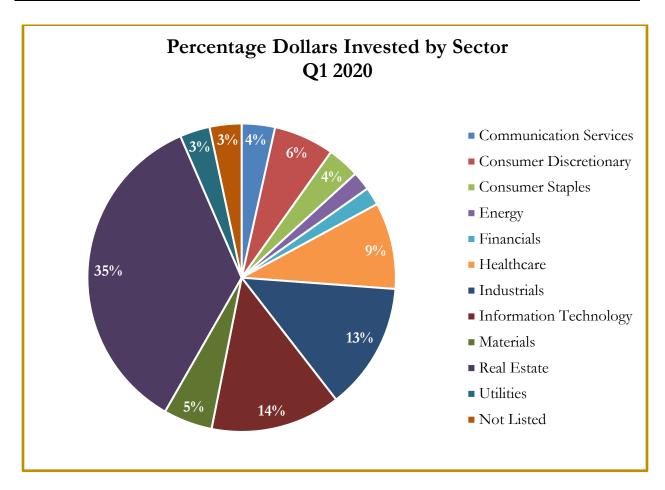

### M&A Deal Flow Statistics by S&P Capital IQ Sector As of March 31, 2020

M&A Deal Flow Statistics by S&P Capital IQ Sector As of March 31, 2020