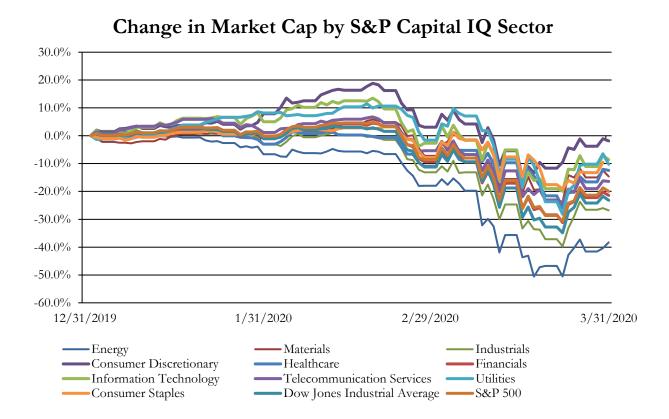

# S&P Capital IQ - Sector Last 3 Month Equity Performance As of March 31, 2020

Note: The indices are derived from the equity performance of the S&P Capital IQ Sectors. Source: Capital IQ