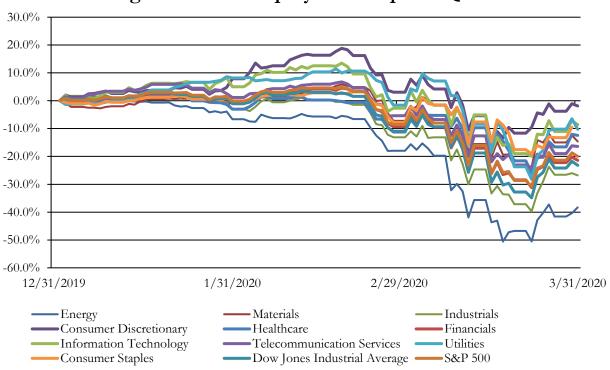

| 1/15/2020  | Brentwood Inn & Suites                                     | Agave Brentwood Hotel, LLC                                | Hotels, Resorts and Cruise         | \$18.20                     |

Source: Capital IQ

### S&P Capital IQ - Sector Last 3 Month Equity Performance As of March 31, 2020

### Change in Market Cap by S&P Capital IQ Sector



Note: The indices are derived from the equity performance of the S&P Capital IQ Sectors. Source: Capital IQ

M&A Deal Flow Statistics by S&P Capital IQ Sector As of March 31, 2020





### M&A Deal Flow Statistics by S&P Capital IQ Sector As of March 31, 2020





### About Us

Houlihan Capital is a leading, solutions-driven valuation, financial advisory and boutique investment banking firm. We pride ourselves on being thought leaders in an ever-changing landscape.

Houlihan Capital is SOC-compliant, a FINRA and SIPC member and committed to the highest levels of professional ethics and standards.

#### Valuation & Financial Advisory

We provide an array of services that include enterprise valuations, portfolio valuation, valuation of carried interest, transaction opinions, tax and financ