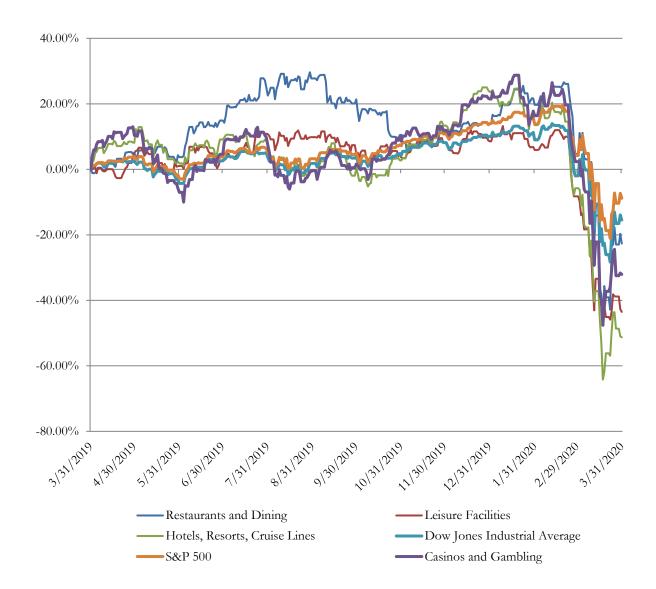

## Hotels, Restaurants, and Leisure Public Company LTM Equity Performance As of March 31, 2020

Note: The indices are derived from the equity performance of the previously listed companies. Source: Capital IQ