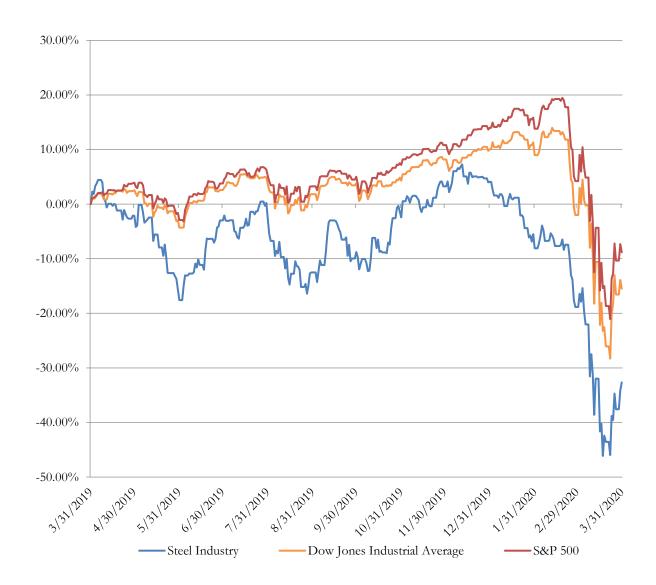

## Steel Industry Public Company LTM Equity Performance As of March 31, 2020

Note: The indices are derived from the equity performance of the previously listed companies. Source: Capital IQ