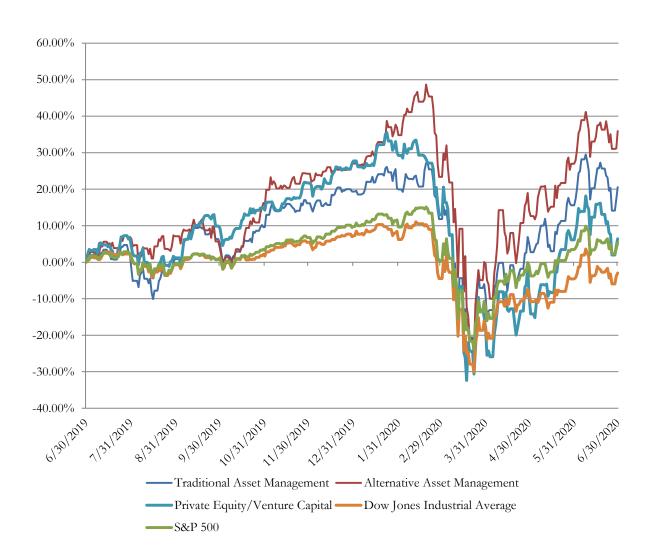

## Asset Management Public Company LTM Equity Performance As of June 30, 2020

Note: The indices are derived from the equity performance of the previously listed companies. Source: Capital IQ