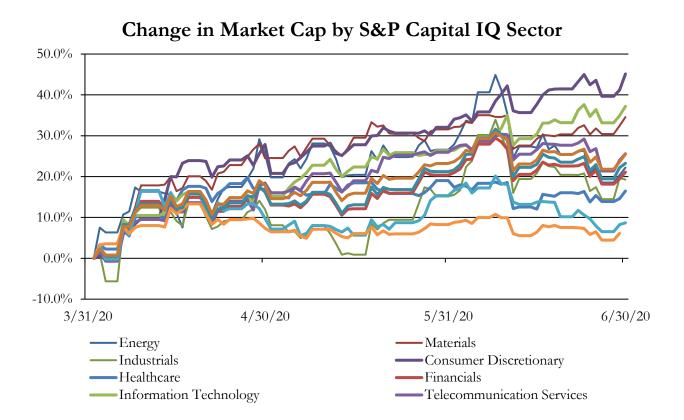

| Grid Dynamics International, Inc. (nka:Grid                          | Asset Management and Custody Banks | N/A                     |

## S&P Capital IQ - Sector Last 3 Month Equity Performance As of June 30, 2020



Note: The indices are derived from the equity performance of the S&P Capital IQ Sectors. Source: Capital IQ

## M&A Deal Flow Statistics by S&P Capital IQ Sector As of June 30, 2020





### M&A Deal Flow Statistics by S&P Capital IQ Sector As of June 30, 2020





### About Us

Houlihan Capital is a leading, solutions-driven valuation, financial advisory and boutique investment banking firm. We pride ourselves on being thought leaders in an ever-changing landscape.

Houlihan Capital is SOC-compliant, a FINRA and SIPC member and committed to the highest levels of professional ethics and standards.

#### Valuation & Financial Advisory

We provide an array of services that include enterprise valuations, portfolio valuation, valuation of carried interest, transaction opinions, tax and finan