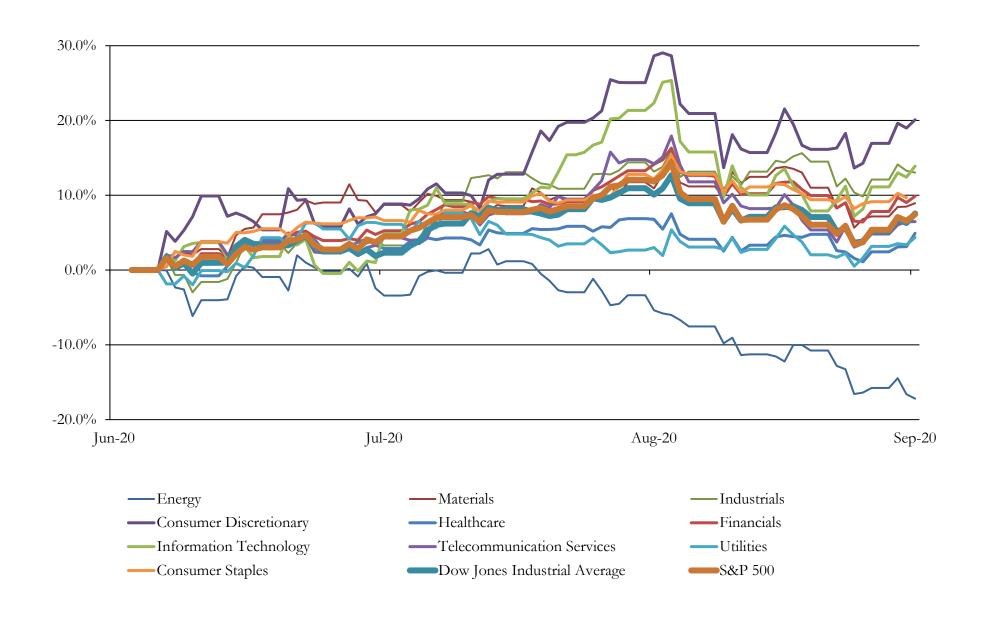

| Nov-19     | North Star Homes, LLC                                                         | Extreme Biodiesel, Inc.                    | \$2         |

Source: Capital IQ

### Change in Market Capitalization by Sector

Last Three (3) Months as of September 30, 2020



### **M&A Deal Flow Statistics**

Last Three (3) Years as of September 30, 2020





#### M&A Deal Count - Total Transaction Value (\$B)



# 7 Houlihan Capital About Us

#### About Houlihan Capital

Houlihan Capital is a leading, solutions-driven valuation, financial advisory and boutique investment banking firm. We pride ourselves on being thought leaders in an ever-changing landscape.

Houlihan Capital is SOC-compliant, a FINRA and SIPC member and committed to the highest levels of professional ethics and standards.

#### Valuation & Financial Advisory

We provide an array of services that include enterprise valuations, portfolio valuation, valuation of carried interest, transaction opinions, tax and financial reporting compliance, purchase price allocations, and a wide variety of con