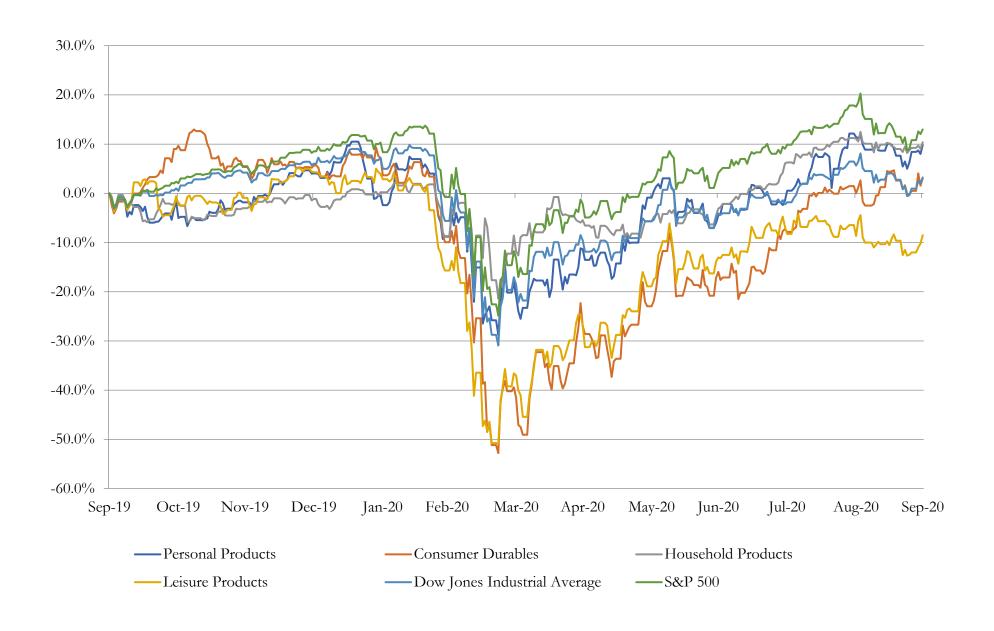

| 12.5%            | -36.6%           | 0.8x         | 2.6x                 | 20.7x               |
| USANA Health Sciences, Inc.       | USNA           | 20.2%               | 32.9%               | 0.6%              | 16.7%            | 10.3%            | 1.1x         | 1.3x                 | 7.6x                |
| Avcorp Industries Inc.            | AVP            | -8.8%               | N/A                 | -14.4%            | -9.9%            | N/A              | 1.5x         | 1.0x                 | -10.1x              |
|                                   | Mean<br>Median | 8.7%<br>6.6%        | 27.0%<br>16.3%      | -5.0%<br>-6.2%    | 13.2%<br>13.3%   | -11.2%<br>-19.6% | 1.1x<br>1.0x | 2.5x<br>2.0x         | 14.7x<br>12.5x      |

# LTM Equity Performance

Major Indexes



## Recent M&A Activity

### Last Twelve (12) Months as of September 30, 2020

(USD in millions)

| Feb-20 William Lyon Homes Taylor Morrison Home Corporation Feb-20 Masco Cabinetry LLC ACProducts, Inc. Dec-19 The United States Playing Card Company Cartamond INV  Apr-20 Marucci Sports LLC Compass Diversified Agg-20 Substantially All of the Operating Assets of Lucky Brand LLC SPARC Group LLC Apr-20 Speedo North America Business of PVH Corp. Pentland Group ple Mar-20 Venture Products, Inc. The Toro Company Feb-20 CSS Industries, Inc. ULC Robotics, Inc./ULC Robotics International, Inc./ULC Pipeline Robotics SPX Corporation Jan-20 Assets Of Bob-Cat Mowers, Steiner And Ryan Doosan Bobeat Inc. Feb-20 Substantially All Of The Assets of Sherwood Bedding Group, LLC Industrially All Coff The Assets