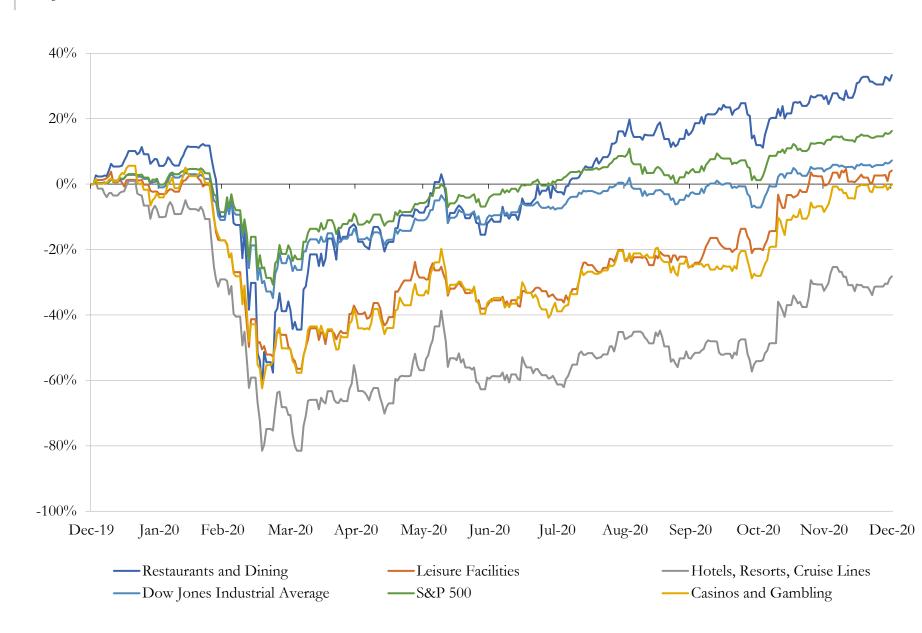

| N/A                 | -19.6%            | 23.0%            | -33.0%           | 2.1x         | 4.1x                 | 17.7x               |
| Noodles & Company                   | NDLS           | -1.3%               | -49.2%              | -13.3%            | 3.4%             | -58.9%           | 1.3x         | 1.6x                 | 47.7x               |
| Potbelly Corporation                | PBPB           | -8.5%               | -109.2%             | -22.5%            | -7.2%            | N/A              | 1.6x         | 1.1x                 | -15.7x              |
|                                     | Mean<br>Median | 5.9%<br>3.4%        | -22.2%<br>-5.9%     | -6.5%<br>-8.9%    | 15.1%<br>11.3%   | -24.0%<br>-28.5% | 1.2x<br>1.2x | 5.2x<br>5.3x         | 45.7x<br>26.9x      |



### LTM Equity Performance

Major Indexes

3

4

### **Recent M&A Activity**

Last Twelve (12) Months as of December 31, 2020

(USD in millions)

| Dec-20   Dunkin' Brands Group, Inc.   Inspire Brands, Inc.   \$1     Oct-20   Safe Harbor Marinas, LLC   Sun Communities Operating Limited Partnership   \$2     Mar-20   The Habit Restaurants, Inc.   Yum! Brands, Inc.   Apr-20     Pace 15 State Assets of Tropicana Las Vegas Hotel and Casino   Garning and Leisure Properties, Inc.   \$2     Dec-20   Factor/5, LLC   HelloFresh SE   \$3     Jan-20   Sheraton Grand Phoenix Hotel   The Blackstone Group Inc.   \$3     Mar-20   InterContinental Buckhead Athant Hotel/Sofitel Washington DC Lafayette Square   Brookfield Property Partners L.P.   \$5     Jul-20   Icx Kansas Gity Inc. / Rainbow Casino-Vick