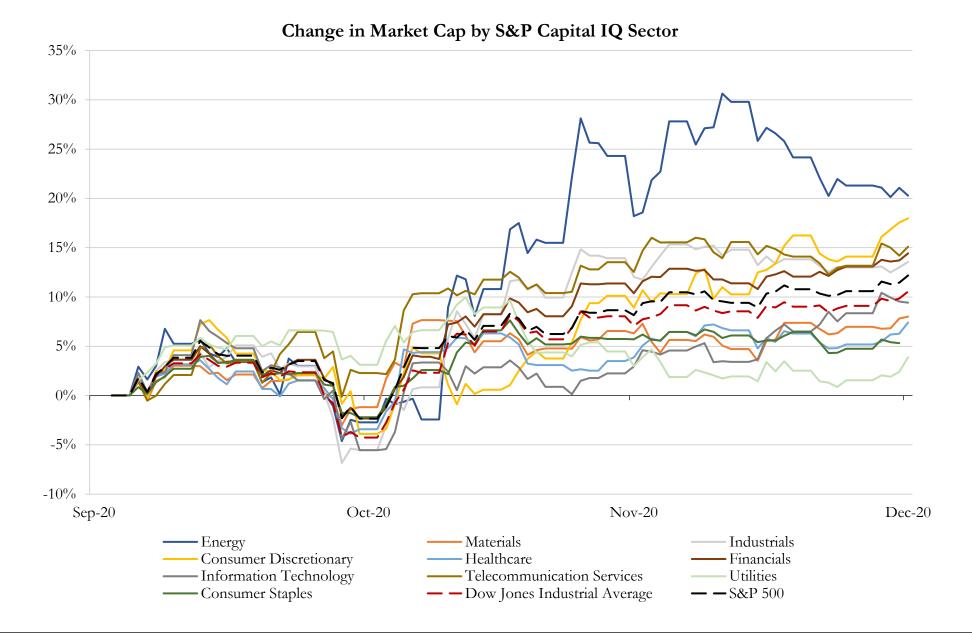

#### **Change in Market Capitalization by Sector**

Last Three (3) Months as of December 31, 2020

Q4 2020 | Industry Update – Hotels, Restaurants, Leisure