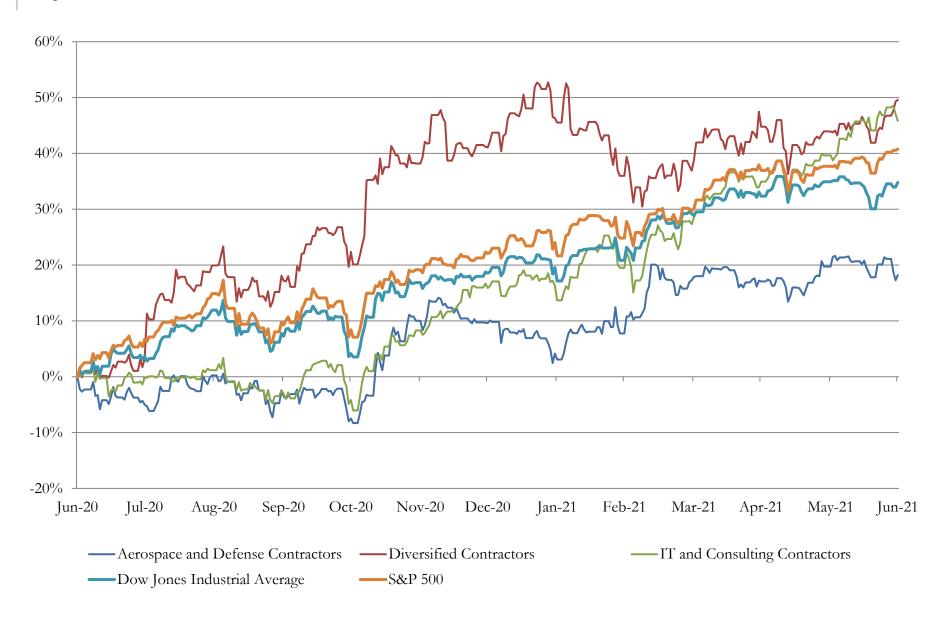

| -8.8%             | 14.5%            | -2.1%            | 0.7x         | 1.8x                 | 12.6x               |
| AAR Corp.                           | AIR    | 1.6%                | 4.9%                | -20.3%            | 4.9%             | -16.5%           | 1.8x         | 0.9x                 | 17.3x               |
|                                     | Mean   | 3.5%                | 20.3%               | -13.3%            | 13.4%            | -15.4%           | 1.4x         | 3.2x                 | 19.1x               |
| Source: Capital IQ                  | Median | 4.7%                | 17.5%               | -8.8%             | 11.6%            | -9.3%            | 1.4x<br>1.5x | 1.8x                 | 15.1x<br>15.0x      |

## LTM Equity Performance

Major Indexes



## Recent M&A Activity

## Last Twelve (12) Months as of June 30, 2021

(USD in millions)

| Close Date | Target                                                                | Acquirer                                                              | Implied TEV |
|------------|-----------------------------------------------------------------------|-----------------------------------------------------------------------|-------------|
| May-21     | Cubic Corporation                                                     | Veritas Capital Fund Management, L.L.C; Evergreen Coast Capital Corp. | \$3,477     |
| Feb-21     | Federal IT and Mission Support Services Business of Northrop Grumman  | Peraton Corporation                                                   | \$3,400     |
| Jul-20     |