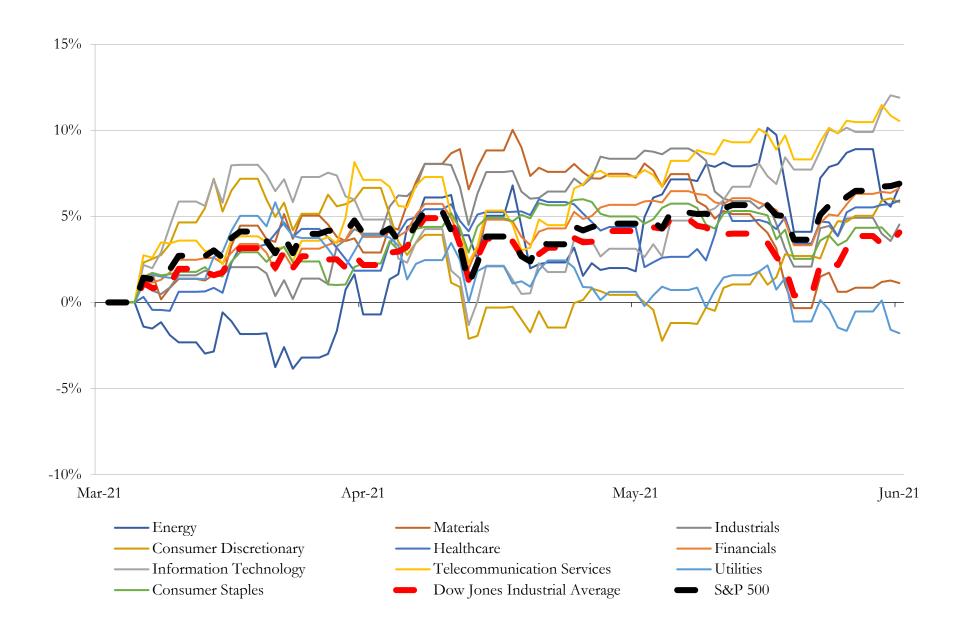

## Change in Market Capitalization by Sector

Last Three (3) Months as of June 30, 2021