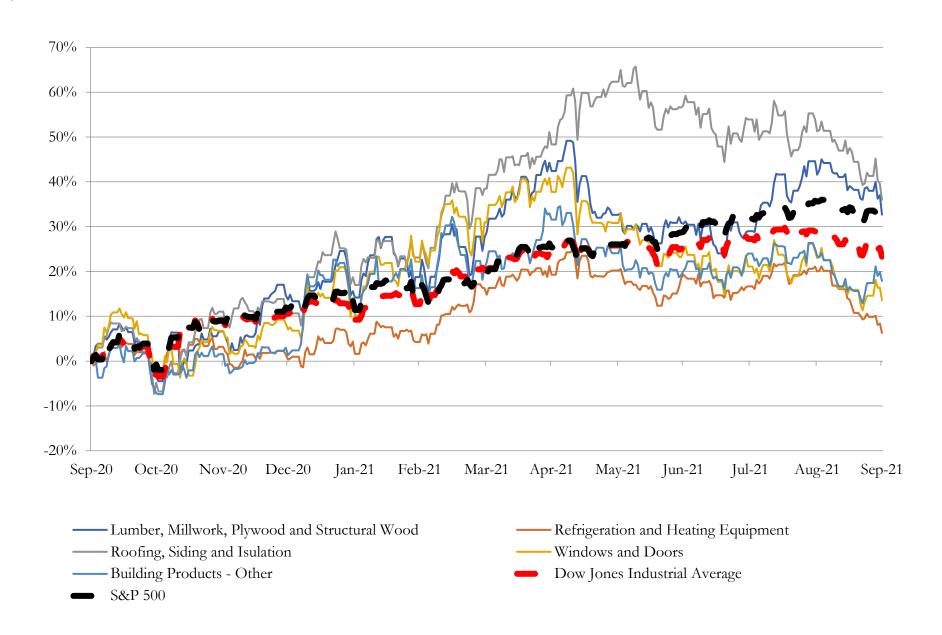

7%                | 11.5%               | 36.3%             | 12.2%            | 29.4%            | 1.1x      | 2.0x                 | 16.5x               |
|                                      |        |                     |                     |                   |                  |                  |           |                      |                     |
|                                      | Mean   | 10.4%               | 16.8%               | 28.1%             | 18.2%            | 32.7%            | 1.2x      | 2.7x                 | 15.3x               |
| Source: Capital IQ                   | Median | 10.4%               | 16.8%               | 28.1%             | 18.2%            | 32.7%            | 1.2x      | 2.7x                 | 15.3x               |

Major Indexes



4

# Recent M&A Activity

## Last Twelve (12) Months as of September 30, 2021

(USD in millions)

| Dec-20         Potters Borrower LP         The Jordan Company, LP.         \$650           Aug-21         North American Architectural Glass Business of AGC Inc.         Cardinal Glass Industries, Inc.         \$450           Apr-21         StonePoint Materials, LLC         Arcosa, Inc.         3375           Dec-20         T.A. Industries, Inc.         The RectorSeal Corporation         3360           Aug-21         LASCO Fittings, Inc.         North American Pipe Corporation         \$253           Aug-21         Doors & Building Components Inc.         Genrestone Building Brands, Inc.         \$168           Aug-21         Doors & Building Components Inc.         Janual International Gr