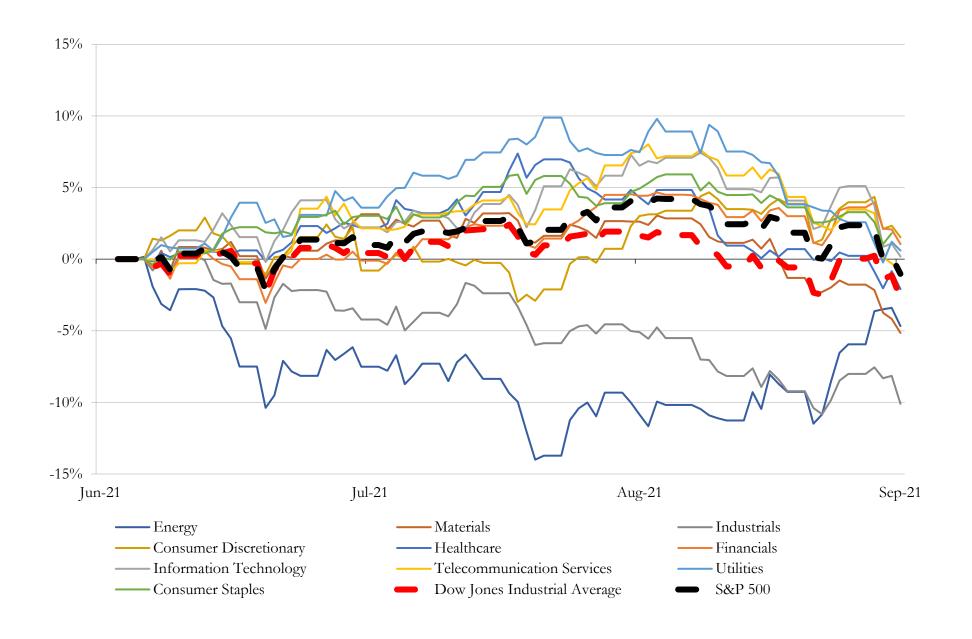

# Change in Market Capitalization by Sector

Last Three (3) Months as of September 30, 2021