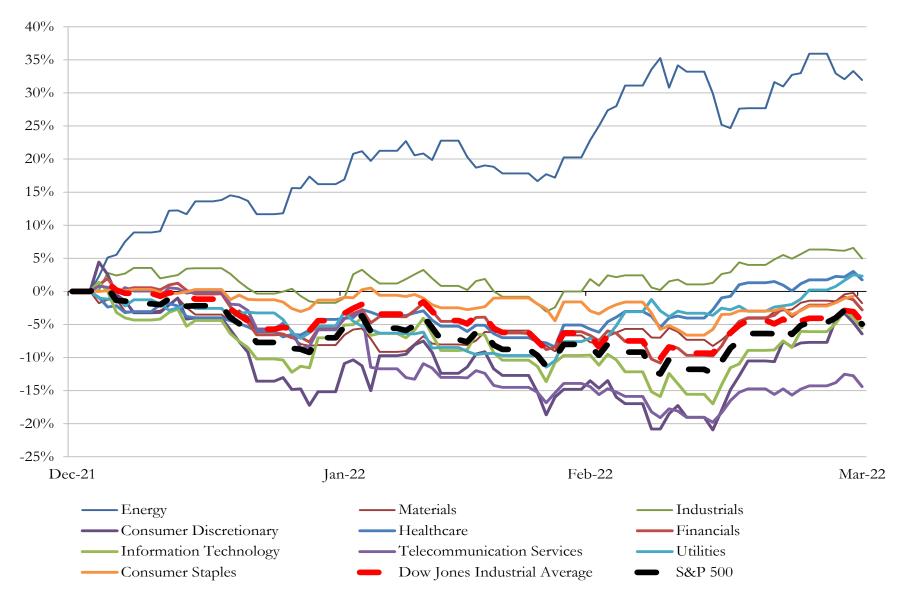

6     |
| Nov-21     | Trillium Therapeutics Inc.                                                   | Pfizer Inc.                                                      | \$1,883     |
| Jul-21     | Luminex Corporation                                                          | DiaSorin S.p.A.                                                  | \$1,866     |
| Dec-21     | PeproTech, Inc.                                                              | Thermo Fisher Scientific Inc.                                    | \$1,864     |
| Apr-21     | GenMark Diagnostics, Inc.                                                    | Roche Holding AG                                                 | \$1,822     |

### Change in Market Capitalization by Sector

Last Three (3) Months as of March 31, 2022



#### **M&A Deal Flow Statistics**

Last Three (3) Years as of March 31, 2022





## 7 Houlihan Capital About Us

#### **About Houlihan Capital**

Houlihan Capital is a leading, solutions-driven valuation, financial advisory and boutique investment banking firm. We pride ourselves on being thought leaders in an ever-changing landscape.

Houlihan Capital is SOC-compliant, a FINRA and SIPC member and committed to the highest levels of professional ethics and standards.

#### Valuation & Financial Advisory

We provide an array of services that include enterprise valuations, portfolio valuation, valuation of carried interest, transaction opinions, tax and financial reporting compliance, purchase price allocations, and a wide variety of consulting services through our Financial Advisory Group