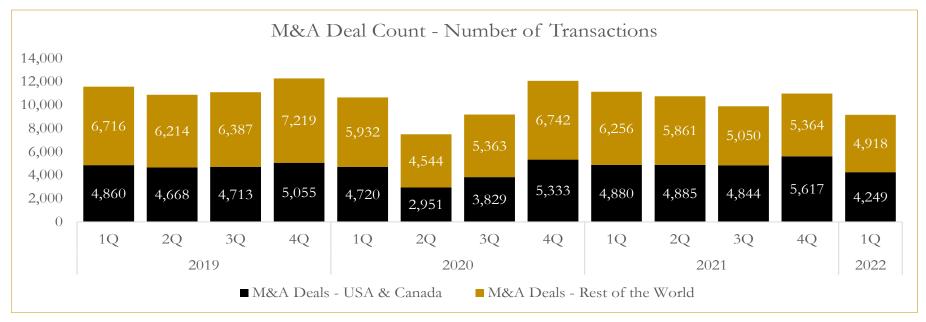

| Pfizer Inc.                                                      | \$1,883     |
| Jul-21     | Luminex Corporation                                                          | DiaSorin S.p.A.                                                  | \$1,866     |
| Dec-21     | PeproTech, Inc.                                                              | Thermo Fisher Scientific Inc.                                    | \$1,864     |
| Apr-21     | GenMark Diagnostics, Inc.                                                    | Roche Holding AG                                                 | \$1,822     |

### Change in Market Capitalization by Sector

Last Three (3) Months as of March 31, 2022



#### **M&A Deal Flow Statistics**

Last Three (3) Years as of March 31, 2022





## 7 Houlihan Capital About Us

#### **About Houlihan Capital**

Houlihan Capital is a leading, solutions-driven valuation, financial advisory and boutique investment banking firm. We pride ourselves on being thought leaders in an ever-changing landscape.

Houlihan Capital is SOC-compliant, a FINRA and SIPC member and committed to the highest levels of professional ethics and standards.

#### Valuation & Financial Advisory

We provide an array of services that include enterprise valuations, portfolio valuation, valuation of carried interest, transaction opinions, tax and financial reporting compliance, purchase price allocations, and a wide variety of consulting services through our Financial Advisory Group.

#### **Investment Banking**

Through our Investment Banking Group, we offer s