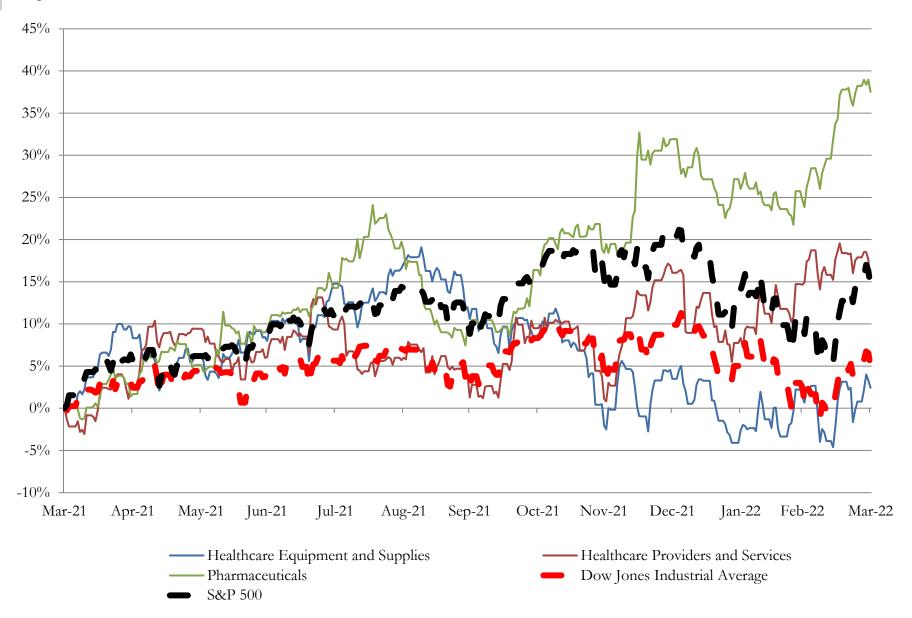

| -2.4%               | 1.2%              | 12.0%            | -25.0%           | 1.0x      | N/A                  | N/A                 |
| Amneal Pharmaceuticals, Inc. | AMRX   | 3.4%                | 5.4%                | 5.1%              | 21.5%            | 18.1%            | 1.2x      | N/A                  | N/A                 |
|                              | Mean   | N/A                 | N/A                 | N/A               | N/A              | N/A              | N/A       | N/A                  | N/A                 |
| Source: Capital IQ           | Median | N/A                 | N/A                 | N/A               | N/A              | N/A              | N/A       | N/A                  | N/A                 |

## LTM Equity Performance

Major Indexes



## Recent M&A Activity

## Last Twelve (12) Months as of March 31, 2022

(USD in millions)

| Close Date | Target                                                                       | Acquirer                                                         | Implied TEV |
|------------|------------------------------------------------------------------------------|------------------------------------------------------------------|-------------|
| Jul-21     | Alexion Pharmaceuticals, Inc.                                                | AstraZeneca PLC                                                  | \$41,068    |
| Dec-21     | PPD, Inc.                                                                    | Thermo Fisher Scientific Inc.                                    | \$20,881    |
| Apr-