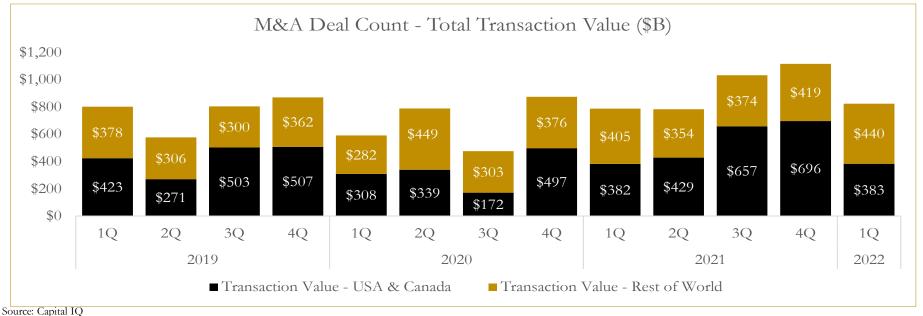

| Pfizer Inc.                                                      | \$1,883     |
| Jul-21     | Luminex Corporation                                                          | DiaSorin S.p.A.                                                  | \$1,866     |
| Dec-21     | PeproTech, Inc.                                                              | Thermo Fisher Scientific Inc.                                    | \$1,864     |
| Apr-21     | GenMark Diagnostics, Inc.                                                    | Roche Holding AG                                                 | \$1,822     |

### Change in Market Capitalization by Sector

Last Three (3) Months as of March 31, 2022



#### **M&A Deal Flow Statistics**

Last Three (3) Years as of March 31, 2022





## 7 Houlihan Capital About Us

#### **About Houlihan Capital**

Houlihan Capital is a leading, solutions-driven valuation, financial advisory and boutique investment banking firm. We pride ourselves on being thought leaders in an ever-changing landscape.

Houlihan Capital is SOC-compliant, a FINRA and SIPC member and committed to the highest levels of professional ethics and standards.

#### Valuation & Financial Advisory

We provide an array of services that include enterprise valuations, portfolio valuation, valuation of carried interest, transaction opinions, tax and financial reporting compliance, purchase price allocations, and a wide variety of consulting services through our Financial Advisory Group.

#### **Investment Banking**

Through our Investment Banking Group, we offer sel