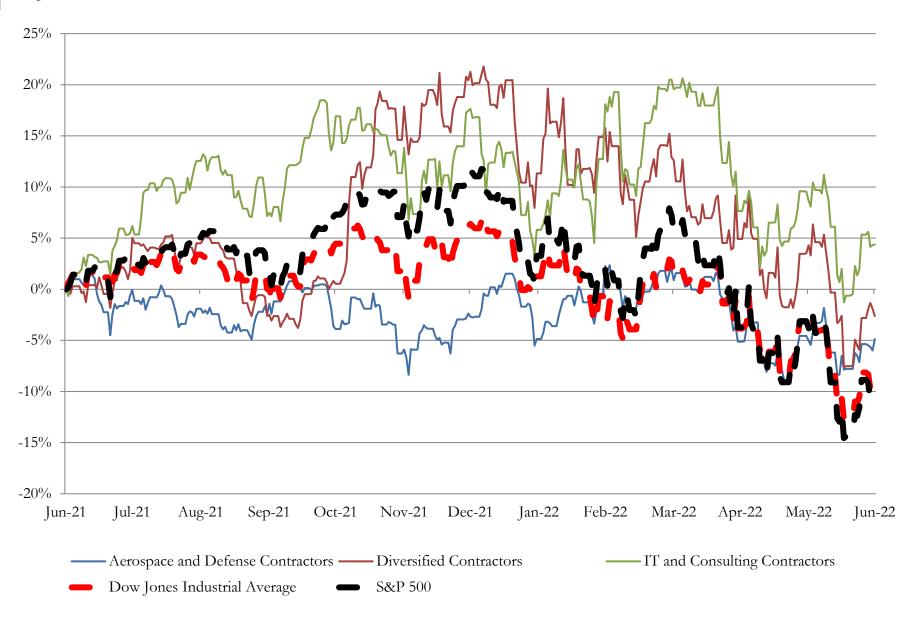

%                | 9.2%              | 7.4%             | 183.4%           | 1.6x      | 0.9x                 | 12.0x               |
|                                     |        |                     |                     |                   |                  |                  |           |                      |                     |
|                                     | Mean   | 3.9%                | 19.7%               | 3.1%              | 14.9%            | 37.7%            | 1.3x      | 2.8x                 | 332.9x              |
| Source: Capital IQ                  | Median | 4.4%                | 17.4%               | 8.0%              | 13.0%            | -2.4%            | 1.3x      | 1.9x                 | 14.3x               |

# LTM Equity Performance

Major Indexes



# Recent M&A Activity Last Twelve (12) Months as of June 30, 2022

(USD in millions)

| Close Date | Target                                                                    | Acquirer                                   | Implied TEV |
|------------|---------------------------------------------------------------------------|--------------------------------------------|-------------|
| Aug-21     | Alion Science and Technology Corp.                                        | Huntington Ingalls Industries, Inc.        | \$2,057     |
| Feb-22     | PAE Incorporated                                                          | Amentum Government Services Holdings LLC   | \$1,913     |
| Jul-21     | L-3 Link Simulation & Training / AMI Instruments / L3 Doss Aviation, Inc. | CAE USA, Inc.