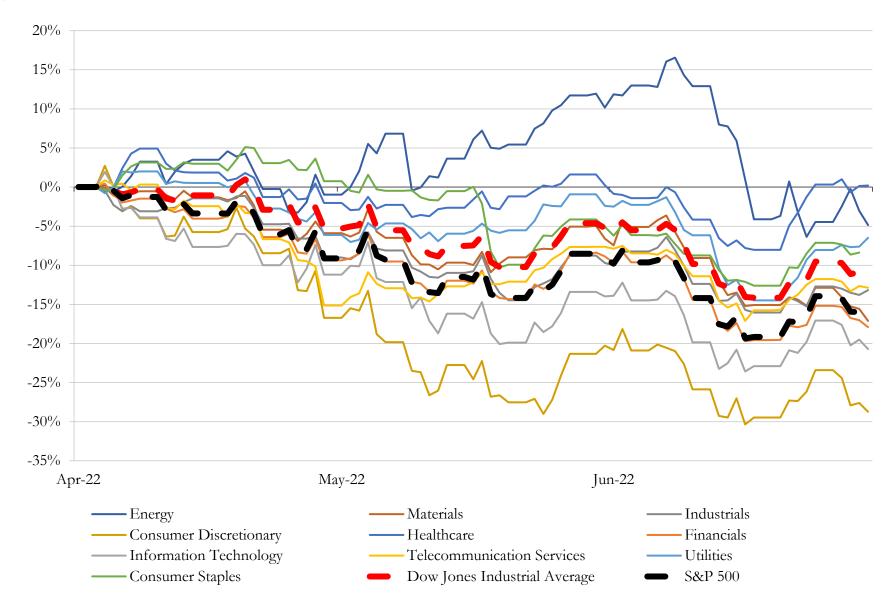

# Change in Market Capitalization by Sector

Last Three (3) Months as of June 30, 2022