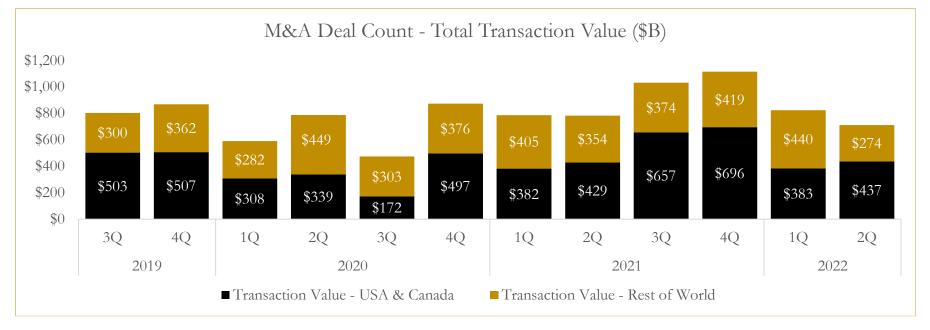

| \$10        |
| Jan-22     | Panel Products Inc.                                                       | Orbit International Corp.                  | \$7         |
| Apr-22     | Business and Assets and Liabilities of L3Harris Technologies, Inc.        | EMCORE Corporation                         | \$5         |
| Oct-21     | Identified Technologies Corporation                                       | A4 Aerospace, Inc.                         | \$4         |
| May-22     | All Assets of Fox Labs International, Inc.                                | Byrna Technologies Inc.                    | \$2         |

# Change in Market Capitalization by Sector

Last Three (3) Months as of June 30, 2022



#### **M&A Deal Flow Statistics**

Last Three (3) Years as of June 30, 2022





# 7 Houlihan Capital About Us

### **About Houlihan Capital**

Houlihan Capital is a leading, solutions-driven valuation, financial advisory and boutique investment banking firm. We pride ourselves on being thought leaders in an ever-changing landscape.

Houlihan Capital is SOC-compliant, a FINRA and SIPC member and committed to the highest levels of professional ethics and standards.

#### Valuation & Financial Advisory

We provide an array of services that include enterprise valuations, portfolio valuation, valuation of carried interest, transaction opinions, tax and financial reporting compliance, purchase price allocations, and a wide variety of consulting services through our Financial Advisory Group.

#### **Investment Banking**

Through our Investment Banking Group, we offer sell-