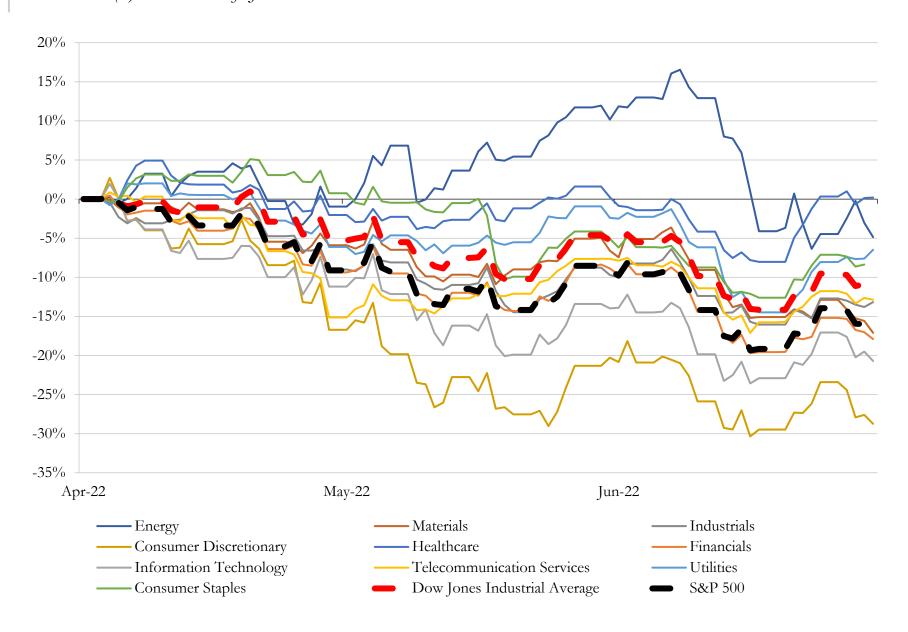

| Jan-22     | Meier's Wine Cellars, Inc.                                                 | Vintage Wine Estates, Inc.             | \$35        |

### Change in Market Capitalization by Sector

Last Three (3) Months as of June 30, 2022



#### **M&A Deal Flow Statistics**

Last Three (3) Years as of June 30, 2022





# 7 Houlihan Capital About Us

#### **About Houlihan Capital**

Houlihan Capital is a leading, solutions-driven valuation, financial advisory and boutique investment banking firm. We pride ourselves on being thought leaders in an ever-changing landscape.

Houlihan Capital is SOC-compliant, a FINRA and SIPC member and committed to the highest levels of professional ethics and standards.

#### Valuation & Financial Advisory

We provide an array of services that include enterprise valuations, portfolio valuation, valuation of carried interest, transaction opinions, tax and financial reporting compliance, purchase price allocations, and a wide variety of consulting services through our Financial Advisory Group.