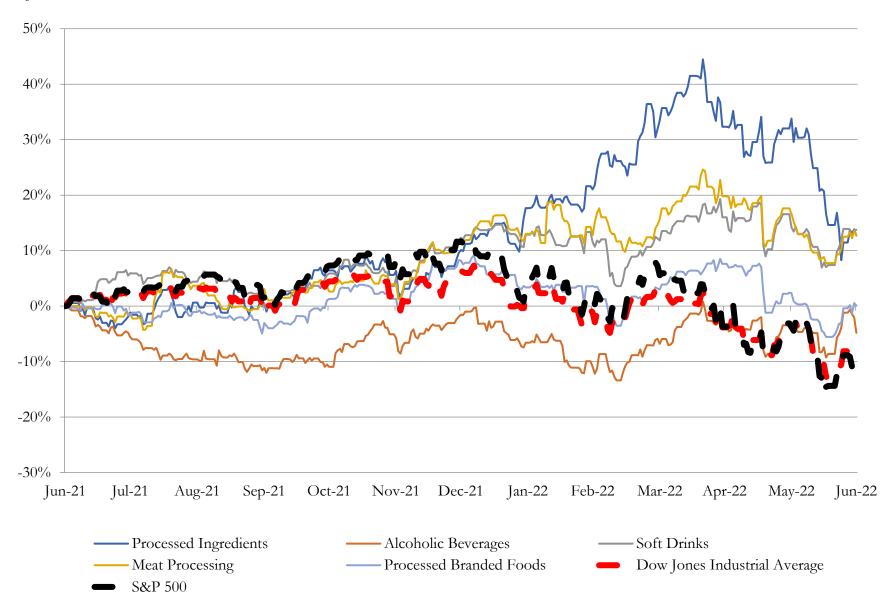

| -3.0%             | 20.6%            | 0.7%             | 0.4x         | 2.3x                 | 11.4x               |
| B&G Foods, Inc.              | BGS            | 3.5%                | 7.3%                | 3.0%              | 14.2%            | -16.8%           | 0.3x         | 1.9x                 | 13.4x               |
| Fresh Del Monte Produce Inc. | FDP            | 1.7%                | 3.3%                | 3.1%              | 4.5%             | -12.3%           | 0.5x         | 0.5x                 | 10.6x               |
| Source: Capital IQ           | Mean<br>Median | 5.4%<br>5.8%        | 20.7%<br>19.9%      | 3.5%<br>3.1%      | 16.9%<br>18.8%   | -4.0%<br>-2.9%   | 0.4x<br>0.4x | 2.5x<br>2.3x         | 14.2x<br>13.3x      |

## LTM Equity Performance

Major Indexes



# 4

## Recent M&A Activity

## Last Twelve (12) Months as of June 30, 2022

(USD in millions)

| Feb-22 Tropicana Products, Inc./Naked Juice Company and Other Scleet Juice Brands   PAI Partners; PAI Europe VII