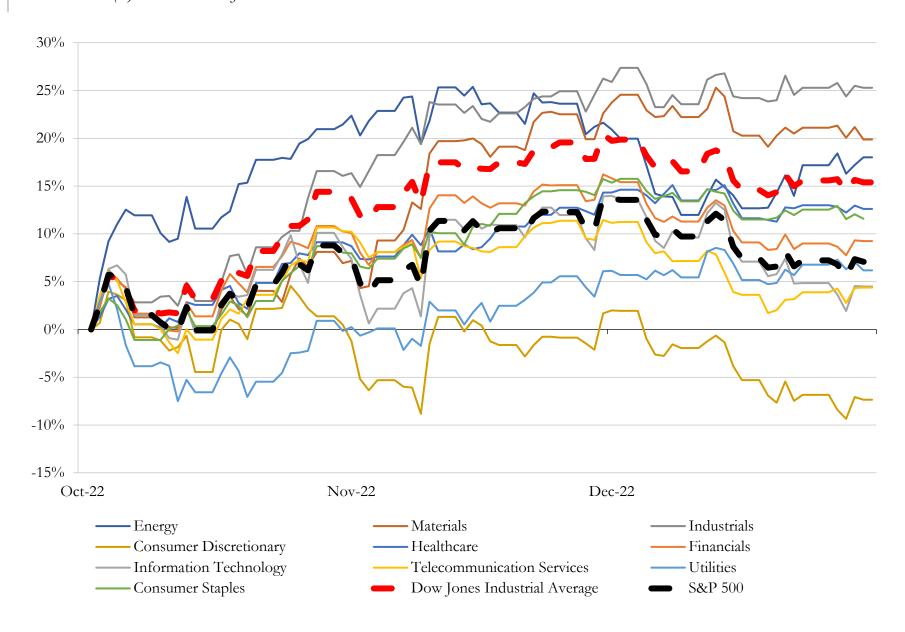

| Oct-22     | Substantially all of the Assets of a Manufacturing Facility in the United States | Mene Inc.                           | \$1         |

## Change in Market Capitalization by Sector

Last Three (3) Months as of December 31, 2022



6

### **M&A Deal Flow Statistics**

Last Three (3) Years as of December 31, 2022





# 7 Houlihan Capital About Us

### **About Houlihan Capital**

Houlihan Capital is a leading, solutions-driven valuation, financial advisory and boutique investment banking firm. We pride ourselves on being thought leaders in an ever-changing landscape.

Houlihan Capital is SOC-compliant, a FINRA and SIPC member and committed to the highest levels of professional ethics and standards.

#### Valuation & Financial Advisory

We provide an array of services that include enterprise valuations, portfolio valuation, valuation of carried interest, transaction opinions, tax and financial reporting compliance, purchase price allocations, and a wide variety of consulting services through our Financial Advisory Gr