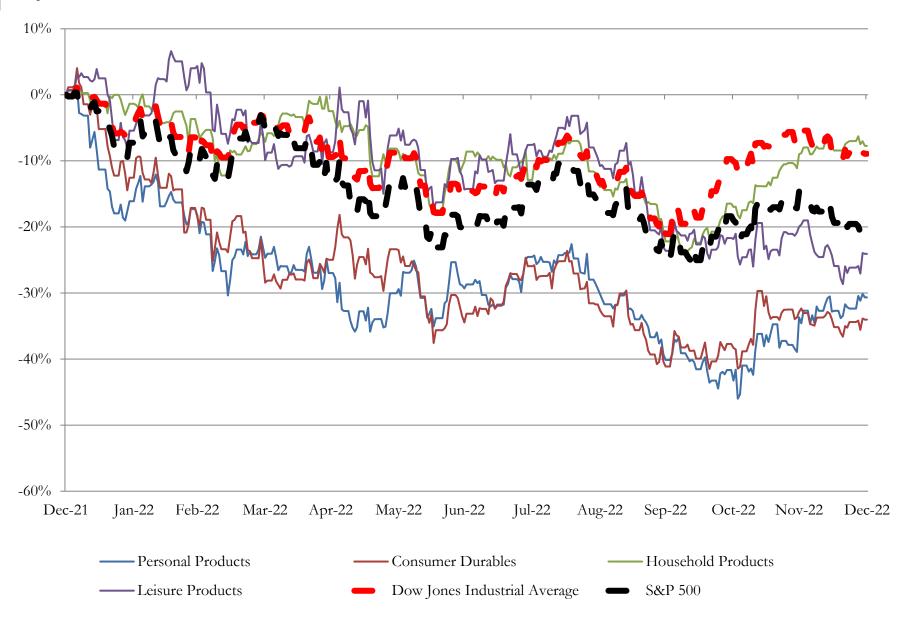

| 11.1%             | -30.1%           | 1.2x         | 1.0x                 | 8.8x                |
| Medifast, Inc.                    | MED            | 35.7%               | 87.1%               | 16.0%             | 12.8%             | 0.0%             | 1.2x         | 0.7x                 | 5.6x                |
| USANA Health Sciences, Inc.       | USNA           | 12.8%               | 19.0%               | -15.6%            | 12.5%             | -36.4%           | 0.7x         | 0.8x                 | 6.7x                |
| Source: Capital IQ                | Mean<br>Median | 11.7%<br>8.9%       | 29.1%<br>18.1%      | 1.1%<br>1.3%      | 17.0%<br>12.8%    | -9.7%<br>0.0%    | 1.0x<br>1.0x | 2.7x<br>1.9x         | 14.9x<br>12.7x      |

## LTM Equity Performance

Major Indexes



4

# Recent M&A Activity

## Last Twelve (12) Months as of December 31, 2022

(USD in millions)

| Oct-22         InSinkErator, Inc.         Whirlpool Corporation         \$3,000           Mar-22         Recibio International Ltd.         Authentic Brands Group Inc.         \$2,500           Jan-22         Hunter Fian Company         The Ames Companies, Inc.         \$845           Jan-22         Dord Sports USA LLC         Pon Holdings B.V.         \$810           Dec-22         Adore Me, Inc.         Victoria's Secret & Co.         \$700           Nug 22         Fox Head, Inc.         Visto Outdoor Operations LLC         \$590           Jul 22         Primal Joff, Inc.         Releatless Intermediate, Inc.         \$530           Jul 22         Primal Joff, Inc.         Releatless Inte