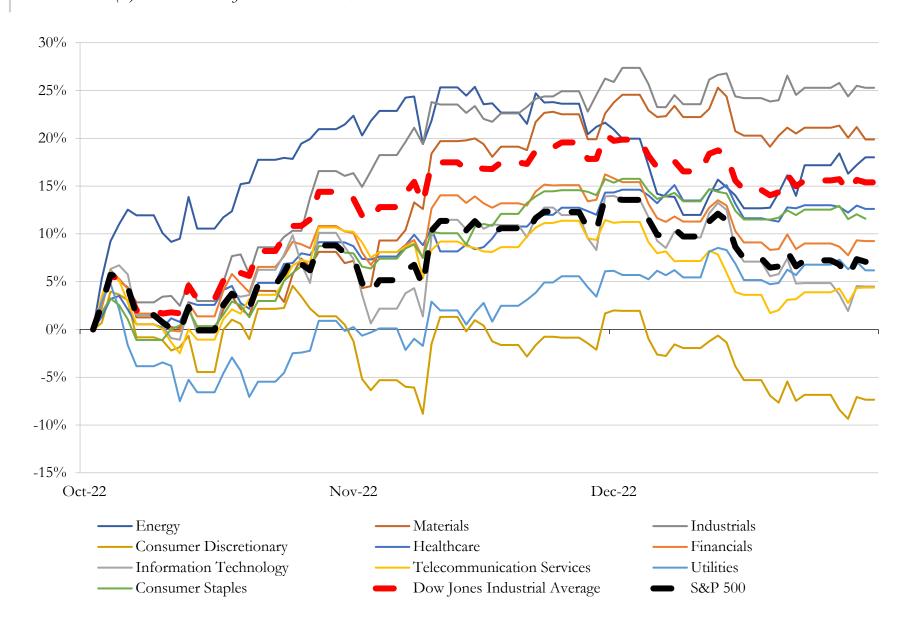

## Change in Market Capitalization by Sector

Last Three (3) Months as of December 31, 2022