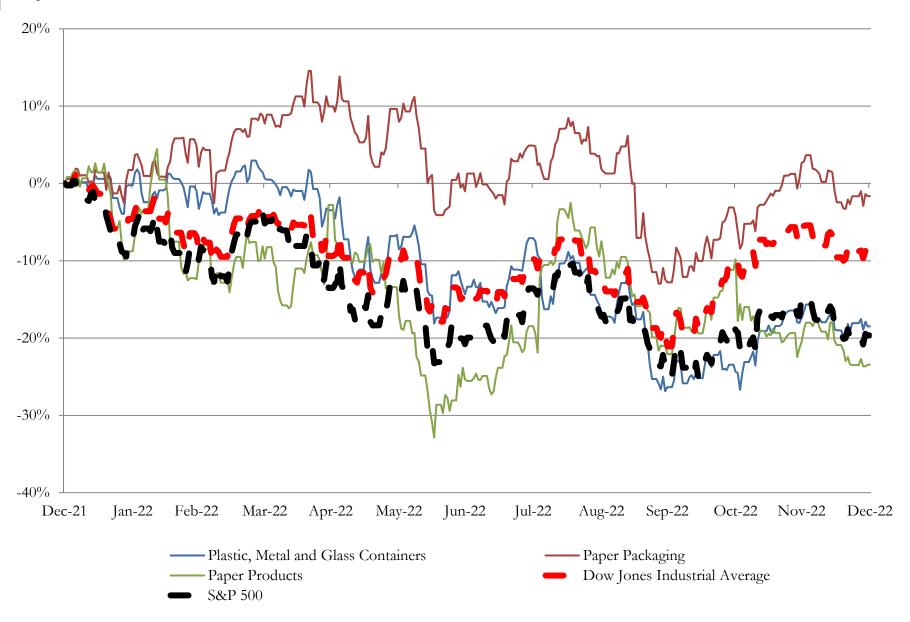

| -38.8%              | 47.3%             | 4.6%             | -44.8%           | 1.5x      | 0.6x                 | 13.5x               |
|                              |        |                     |                     |                   |                  |                  |           |                      |                     |
|                              | Mean   | 5.0%                | 20.1%               | 30.1%             | 24.0%            | 5.5%             | 1.2x      | 1.4x                 | 7.8x                |
| Source: Capital IQ           | Median | 5.3%                | 11.6%               | 25.1%             | 12.2%            | 21.7%            | 1.2x      | 0.6x                 | 5.3x                |

## LTM Equity Performance

Major Indexes



# 4

## Recent M&A Activity

### Last Twelve (12) Months as of December 31, 2022

(USD in millions)

| Close Date | Target                                                                   | Acquirer                                                          | Implied TEV |
|------------|--------------------------------------------------------------------------|-------------------------------------------------------------------|-------------|
| Jun-22     | Intertape Polymer Group Inc.                                             | Clearlake Capital Group, L.P.                                     | \$2,516     |
| Jun-22     | Scholle IPN Corporation                                                  | SIG Combibloc Group AG (nka:SIG Group AG)                         | \$1,846     |
| Jan-22