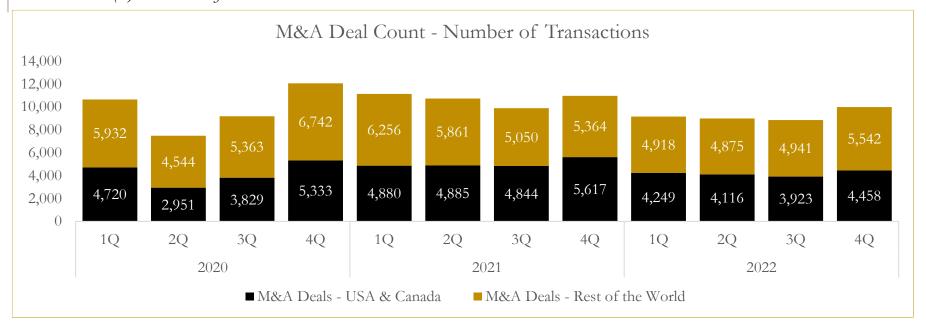

LLC                                                   | \$1,350     |
| Aug-22     | TeneoTwo, Inc.                                                               | AstraZeneca PLC                                                           | \$1,265     |
| Feb-22     | Amunix Pharmaceuticals, Inc.                                                 | Sanofi                                                                    | \$1,225     |
| Jul-22     | Natus Medical Incorporated                                                   | ArchiMed SAS; Med Platform II                                             | \$1,122     |

### Change in Market Capitalization by Sector

Last Three (3) Months as of December 31, 2022



#### **M&A Deal Flow Statistics**

Last Three (3) Years as of December 31, 2022





## 7 Houlihan Capital About Us

#### **About Houlihan Capital**

Houlihan Capital is a leading, solutions-driven valuation, financial advisory and boutique investment banking firm. We pride ourselves on being thought leaders in an ever-changing landscape.

Houlihan Capital is SOC-compliant, a FINRA and SIPC member and committed to the highest levels of professional ethics and standards.

#### Valuation & Financial Advisory

We provide an array of services that include enterprise valuations, portfolio valuation, valuation of carried interest, transaction opinions, tax and financial reporting compliance, purchase price allocations, and a wide variety of consulting services through our Financial Advisory Group.

#### **Investment Banking**

Through our Investment Banking Group, we offer s