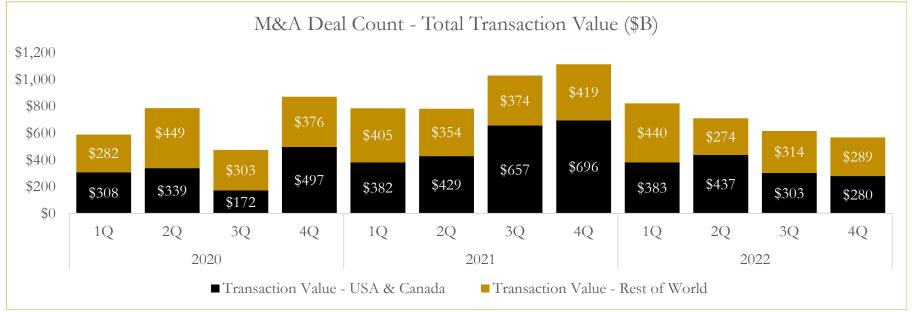

C                                                   | \$1,350     |
| Aug-22     | TeneoTwo, Inc.                                                               | AstraZeneca PLC                                                           | \$1,265     |
| Feb-22     | Amunix Pharmaceuticals, Inc.                                                 | Sanofi                                                                    | \$1,225     |
| Jul-22     | Natus Medical Incorporated                                                   | ArchiMed SAS; Med Platform II                                             | \$1,122     |

### Change in Market Capitalization by Sector

Last Three (3) Months as of December 31, 2022



#### **M&A Deal Flow Statistics**

Last Three (3) Years as of December 31, 2022





## 7 Houlihan Capital About Us

#### **About Houlihan Capital**

Houlihan Capital is a leading, solutions-driven valuation, financial advisory and boutique investment banking firm. We pride ourselves on being thought leaders in an ever-changing landscape.

Houlihan Capital is SOC-compliant, a FINRA and SIPC member and committed to the highest levels of professional ethics and standards.

#### Valuation & Financial Advisory

We provide an array of services that include enterprise valuations, portfolio valuation, valuation of carried interest, transaction opinions, tax and financial reporting compliance, purchase price allocations, and a wide variety of consulting services through our Financial Advisory Group.

#### **Investment Banking**

Through our Investment Banking Group, we offer sel