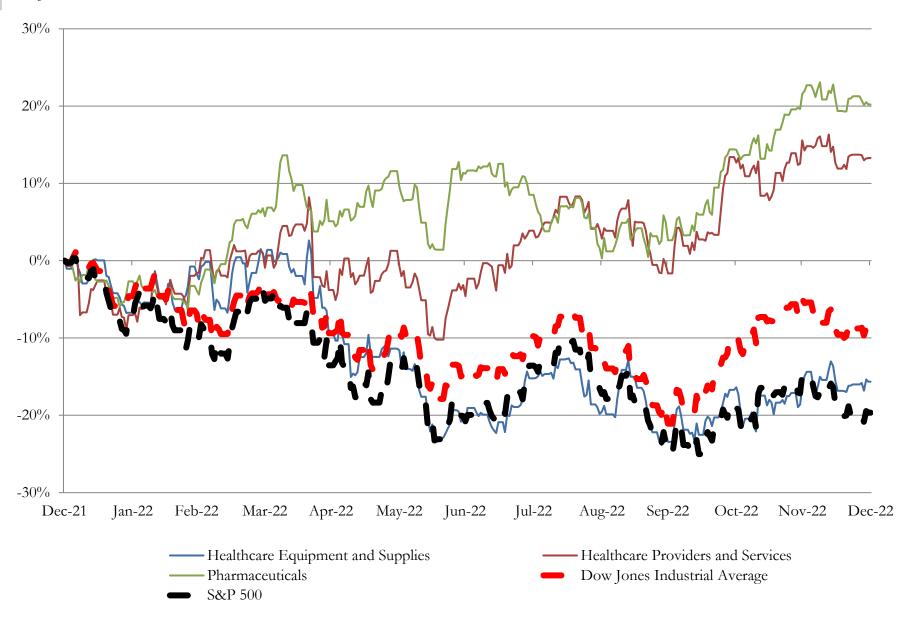

| -1.8%               | 7.7%              | 11.7%            | 4.7%             | 0.8x      | 2.0x                 | 17.3x               |
| Amneal Pharmaceuticals, Inc. | AMRX   | 2.6%                | -87.6%              | 3.5%              | 18.8%            | -7.8%            | 1.4x      | 1.4x                 | 7.5x                |
|                              | Mean   | 7.2%                | 23.1%               | 10.8%             | 34.9%            | 12.3%            | 64.2%     | 4.6x                 | 13.7x               |
| Source: Capital IQ           | Median | 7.7%                | 36.9%               | 5.3%              | 40.8%            | 4.7%             | 57.6%     | 4.1x                 | 10.7x               |

## LTM Equity Performance

Major Indexes



## Recent M&A Activity

### Last Twelve (12) Months as of December 31, 2022

(USD in millions)

| Close Date | Target                                                                       | Acquirer                                                                  | Implied TEV |
|------------|------------------------------------------------------------------------------|---------------------------------------------------------------------------|-------------|
| Jun-22     | Cerner Corporation                                                           | Oracle Corporation                                                        | \$29,419    |
| Dec-22     | Abiomed, Inc.                                                                | Johnson & Johnson