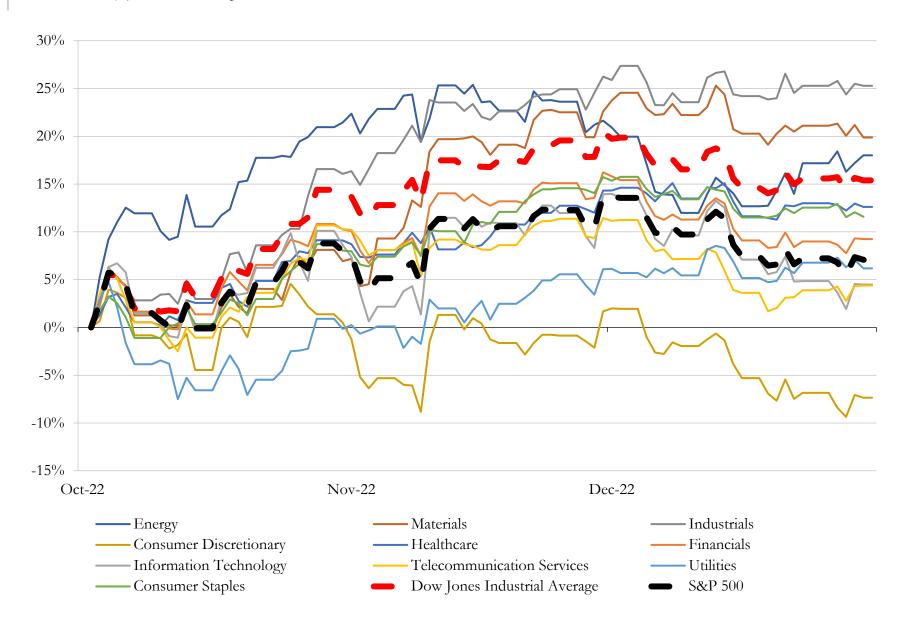

### Change in Market Capitalization by Sector

Last Three (3) Months as of December 31, 2022