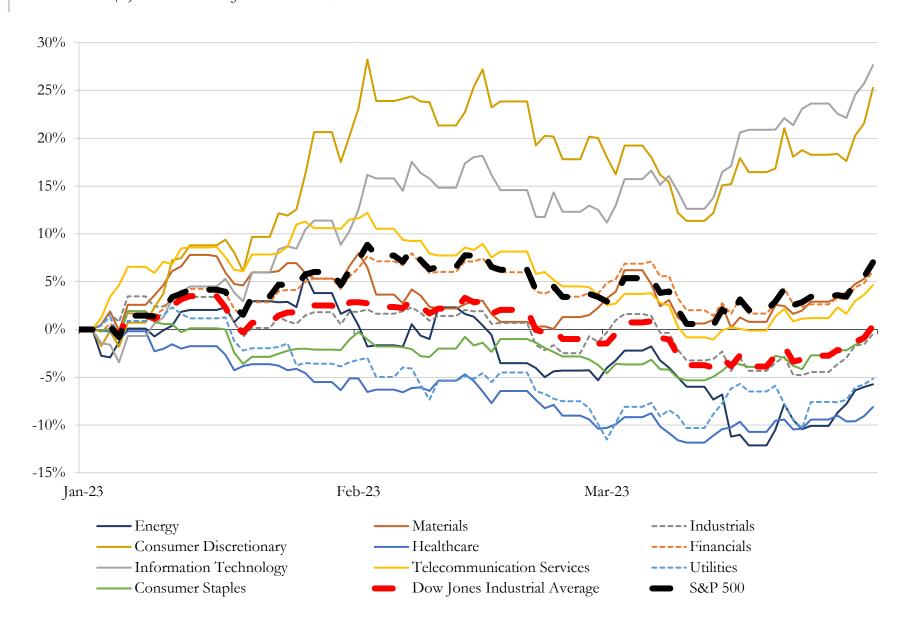

## Change in Market Capitalization by Sector

Last Three (3) Months as of March 31, 2023