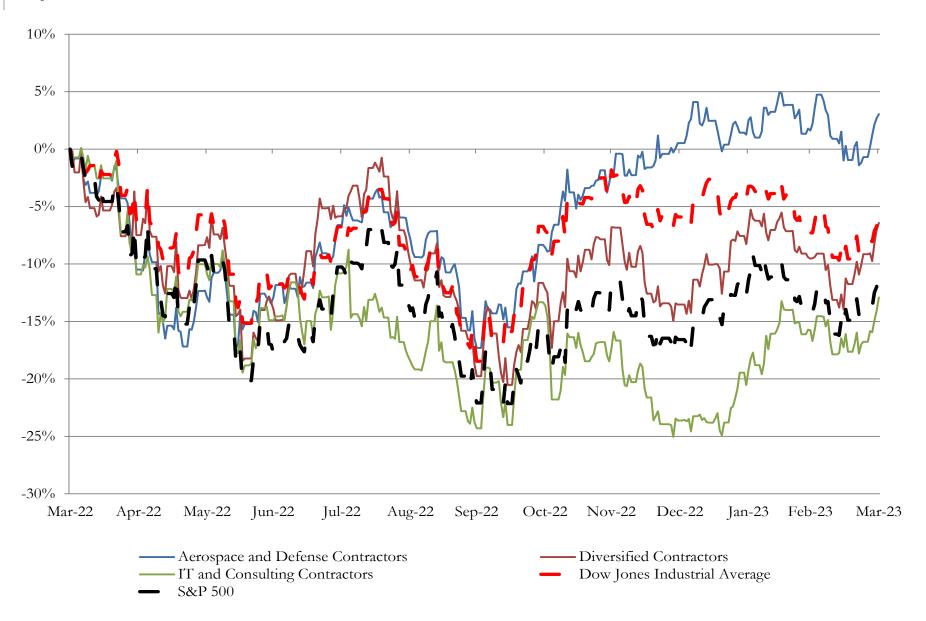

| -12.1%           | 0.9x      | 1.8x                 | 14.3x               |
|                                     | r                        |                     |                     |                   |                  |                  |           |                      |                     |
|                                     | Mean                     | 4.9%                | 17.3%               | 6.8%              | 16.3%            | 5.4%             | 1.3x      | 3.0x                 | 25.9x               |
| Source: Capital IQ                  | Median                   | 4.6%                | 16.4%               | 7.2%              | 11.6%            | 10.5%            | 1.3x      | 2.0x                 | 14.6x               |

# LTM Equity Performance

Major Indexes



# 4

# Recent M&A Activity

## Last Twelve (12) Months as of March 31, 2023

(USD in millions)

| Close Date | Target                                                                | Acquirer                                     | Implied TEV |
|------------|-----------------------------------------------------------------------|----------------------------------------------|-------------|
| May-22     | Assets Of The Engineering Division Of Southern Research Institute     | Kratos Defense & Security Solutions, Inc.    | \$80        |
| Mar-23     | Linearizer Communications Group                                       | MACOM Technology Solutions Holdings, Inc.    | \$49        |
| May-22     | Cyalume Technologies Holdings, Inc.                                   | Safariland, LLC