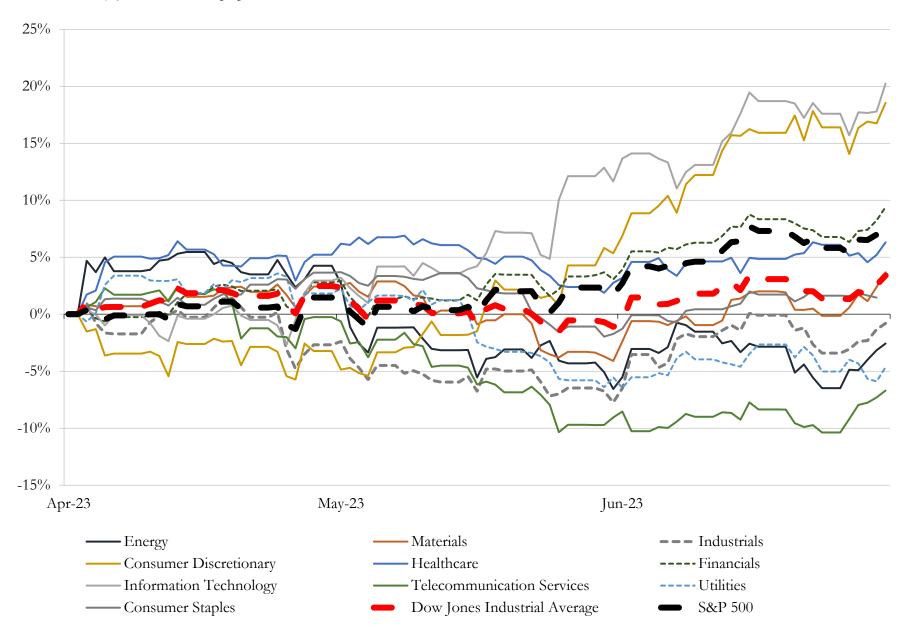

| hem Federal Credit Union                          | Lakeview Federal Credit Union                       | NA          |

## Change in Market Capitalization by Sector

Last Three (3) Months as of June 30, 2023



#### **M&A** Deal Flow Statistics

Last Three (3) Years as of June 30, 2023





# 7 Houlihan Capital About Us

Houlihan Capital is a leading, solutions-driven valuation, financial advisory and investment banking firm. We pride ourselves on being thought leaders in an ever-changing landscape.

Houlihan Capital is SOC-compliant, a FINRA and SIPC member and committed to the highest levels of professional ethics and standards.

#### Valuation & Financial Advisory

- Portfolio Valuation (ASC 820)
- Complex & Illiquid Securities (Level 3)
- Cryptoasset /Blockchain Valuations
  - o Locked Token Valuations
- Enterprise Valuations
- Fairness & Solvency Opinions
  - o SPAC Fairness
- Estate & Gift Valuations
- Purchase Price Allocation (ASC 805)
- Goodwill Impairment Testing (ASC 350)
- Stock-bas