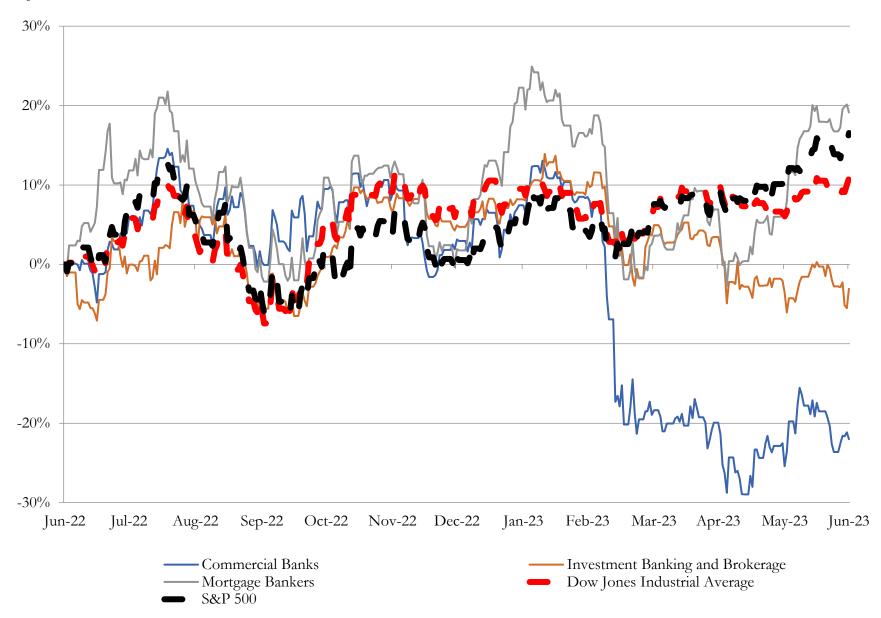

ancial Corporation            | OCN    | 2.7%                | -13.8%              | 0.3%              | 23.9%            | 2.1x      | 11.8x                | 21.8x               |
| HomeStreet, Inc.                       | HMST   | 0.0%                | 0.4%                | -24.1%            | N/A              | 1.0x      | 0.0x                 | N/A                 |
|                                        | Mean   | 1.3%                | 8.5%                | -18.1%            | 23.9%            | 1.6x      | 1.9x                 | 21.8x               |
| Source: Capital IQ                     | Median | 1.4%                | 8.1%                | -24.1%            | 23.9%            | 1.5x      | 0.0x                 | 21.8x               |

## LTM Equity Performance

Major Indexes



## Recent M&A Activity

## Last Twelve (12) Months as of June 30, 2023

(USD in millions)

| Oct-22 Limes Nov-22 Surrey Aug-22 HV Ba Dec-22 Bruns Oct-22 Noah Oct-22 Catlin Apr-23 First S Apr-23 Emera Nov-22 Montg Apr-23 Comm Mar-23 Silicon Apr-23 Lewel Jun-22 West J Apr-23 Gorha Dec-22 Marine Feb-23 Retail