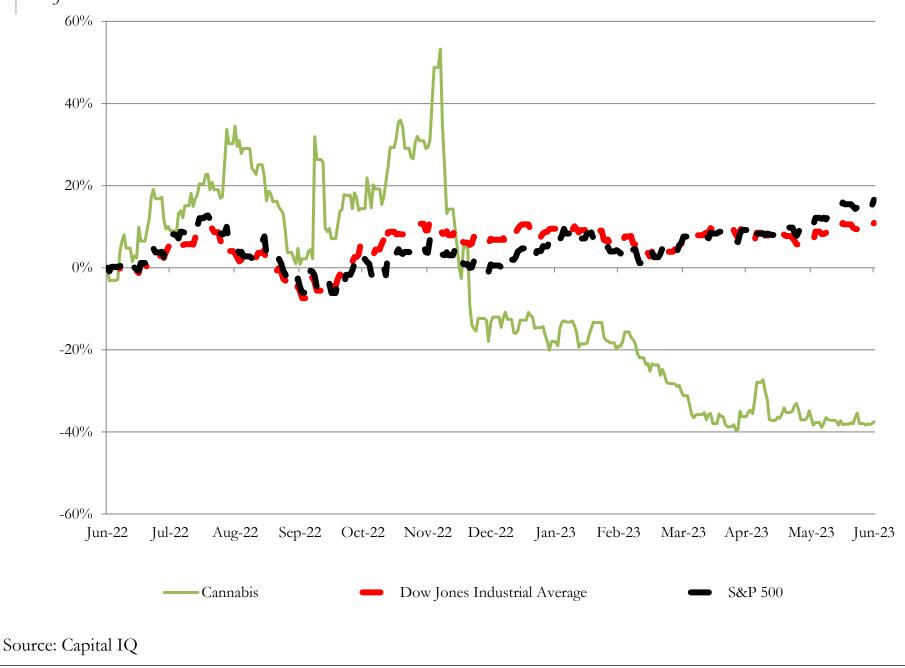

| N/A              | 1.5x         | -0.7x                | 5.9x                |  |
| Cronos Group Inc.           | CRON           | -5.3%               | -12.1%              | -4.9%             | -113.4%          | N/A              | 1.4x         | -1.9x                | 1.7x                |  |
|                             |                |                     |                     |                   |                  |                  |              |                      |                     |  |
|                             | Mean<br>Median | -4.7%<br>-4.3%      | -38.8%<br>-29.9%    | 11.5%<br>-0.3%    | -13.5%<br>-7.0%  | -14.8%<br>-21.7% | 2.0x<br>1.8x | 1.2x<br>1.3x         | -1.3x<br>0.6x       |  |

Source: Capital IQ

#### LTM Equity Performance

Major Indexes

3



## 4

# **Recent M&A Activity** Last Twelve (12) Months as of June 30, 2023

(USD in millions)

| Oct-22      Tryke Companies, LLC      Curaleaf Holdings, Inc.        Aug-22      Substantially All of the Florida Assets of MedMen      Green Sentry Holdings LLC        Dec-22      Minaro Corp.      Pineapple Consolidated, Inc. (ne. far.Pineapple Express Cannabis Company)        Aug-22      APIRX Pharmaceuticals USA, LLC      Incancex Healthcare Limited        Nov-22      Montauk Brewing Company, Inc.      Tirlary Brands, Inc.        Jun-23      Certain Assets of Sucellus, LLC      Medicine Man Technologies, Inc.        Nov-22      Costall Holding Company, LLC      TPCO Holding Corp.        Feb-23      Bio-Tech Medical Software, Inc.      Alleaves Incorporated        Sep-22      WSCC, Inc.