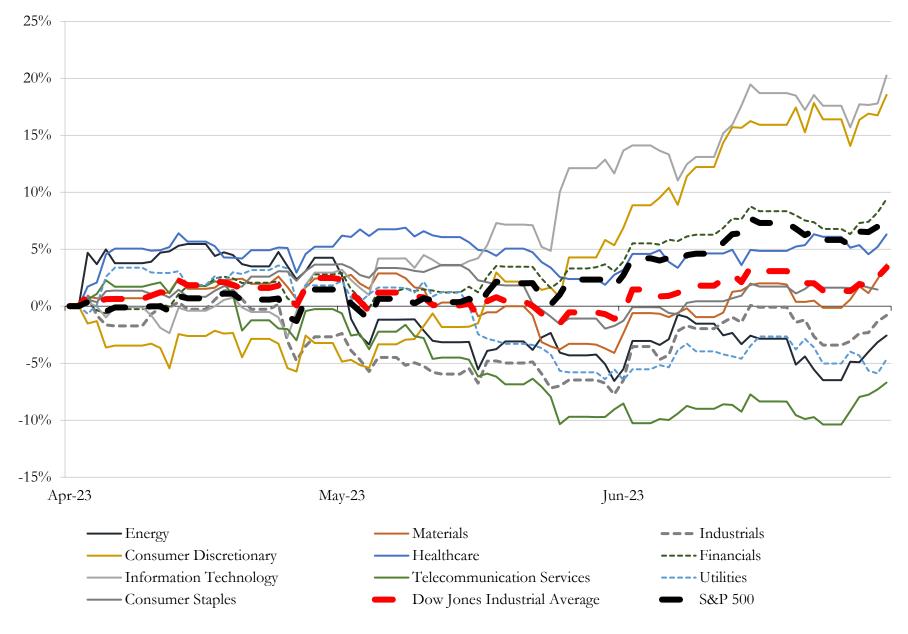

### Change in Market Capitalization by Sector

Last Three (3) Months as of June 30, 2023

5

Q2 2023 | Industry Update – Cannabis