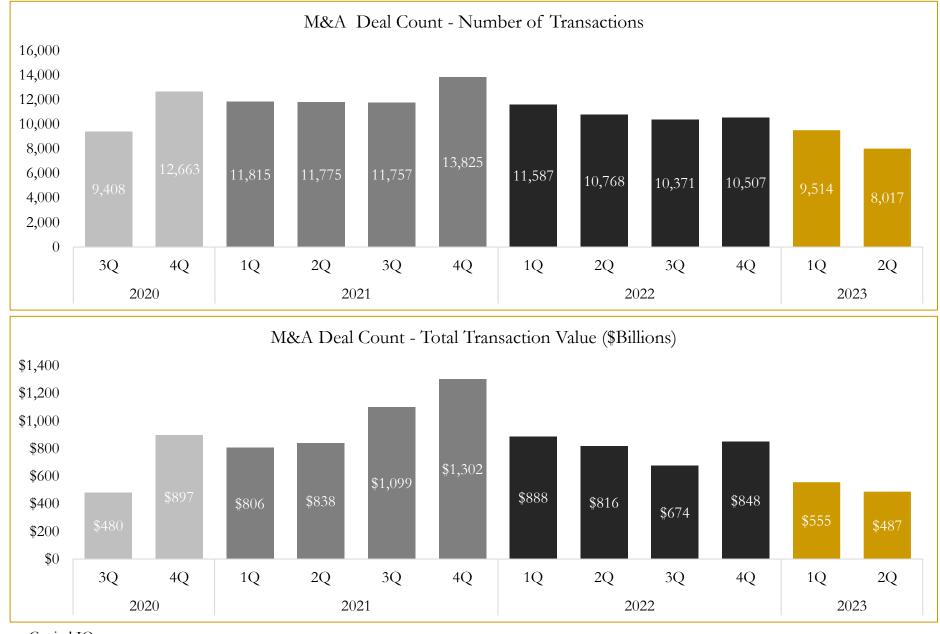

### M&A Deal Flow Statistics

Last Three (3) Years as of June 30, 2023

Source: Capital IQ

Q2 2023 | Industry Update – Cannabis