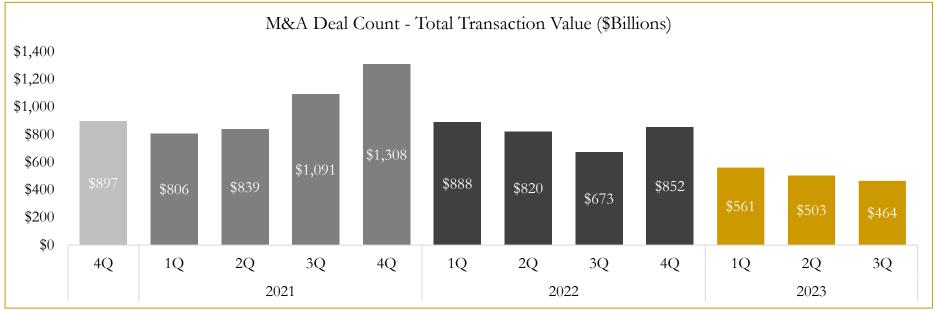

#### **M&A Deal Flow Statistics**

Last Three (3) Years as of September 30, 2023