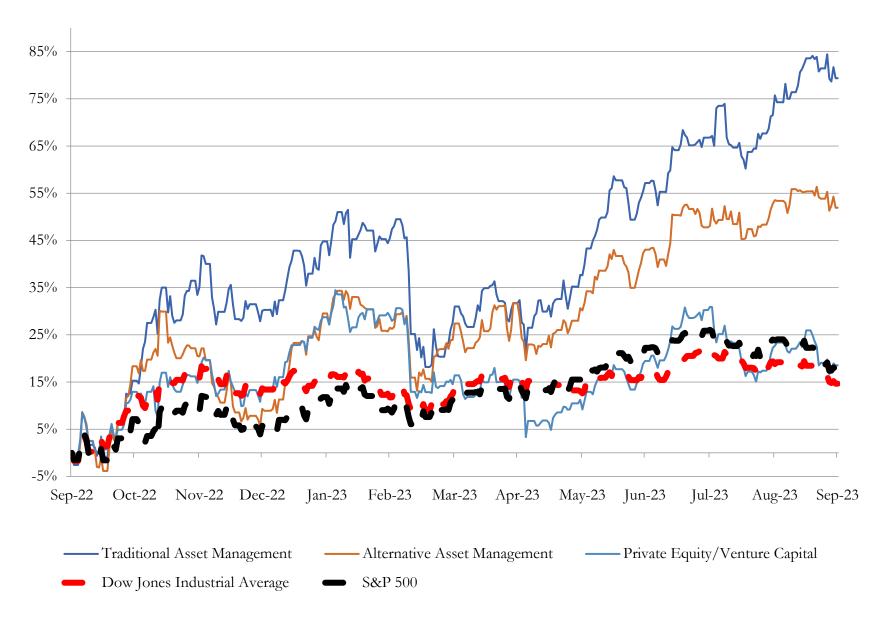

| 59.1%             | 85.6%            | 69.3%            | 1.2x      | 11.1x                | 13.0x               |
| BlackRock Capital Investment Corporation | BKCC   | 5.3%                | 3.2%                | 45.6%             | 0%               | 0.0%             | 1.4x      | 7.2x                 | N/A                 |
|                                          | Mean   | 5.3%                | 9.5%                | 26.9%             | 34.3%            | 10.8%            | 1.3x      | 8.8x                 | 13.4x               |
| Source: Capital IQ                       | Median | 5.7%                | 8.8%                | 43.6%             | 19.9%            | 0.0%             | 1.3x      | 8.5x                 | 13.0x               |

## LTM Equity Performance

Major Indexes



4

## Recent M&A Activity

## Last Twelve (12) Months as of September 30, 2023

(USD in millions)

| Sep-23   SoundPath Investment Advisors, LLC   Waverly Advisors, LLC   NA