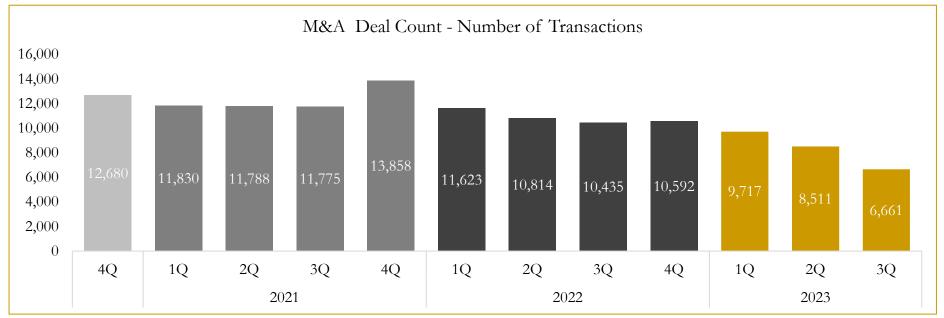

#### **M&A Deal Flow Statistics**

Last Three (3) Years as of September 30, 2023