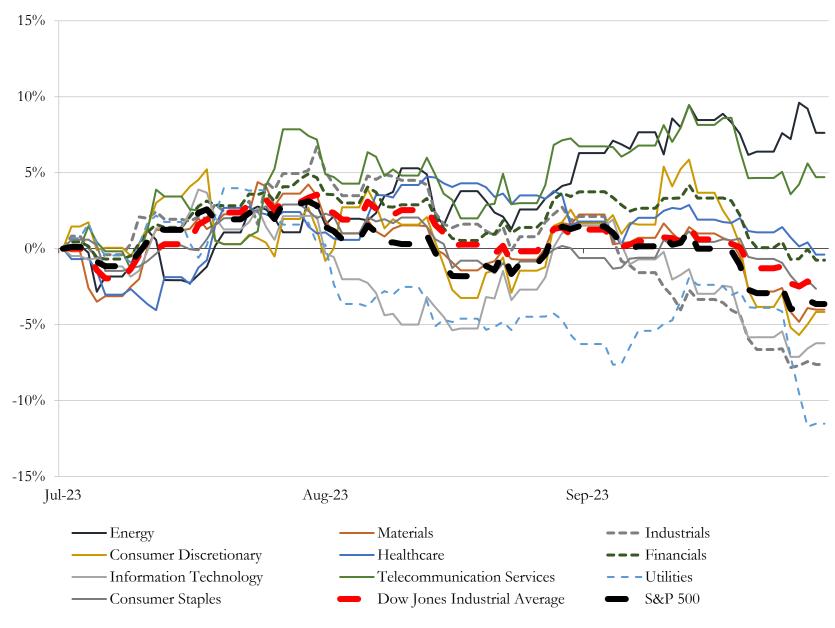

#### Change in Market Capitalization by Sector

Last Three (3) Months as of September 30, 2023