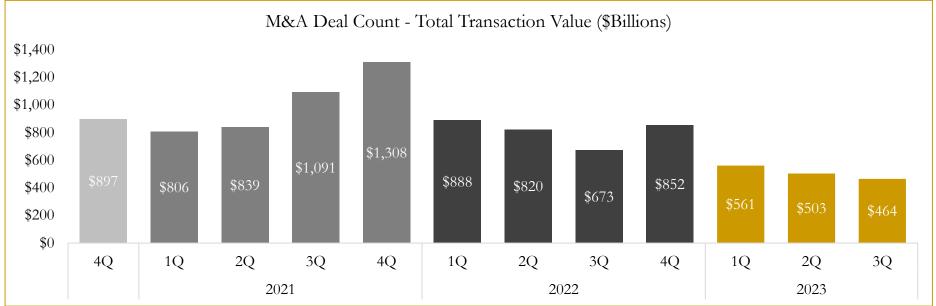

#### **M&A** Deal Flow Statistics

Last Three (3) Years as of September 30, 2023