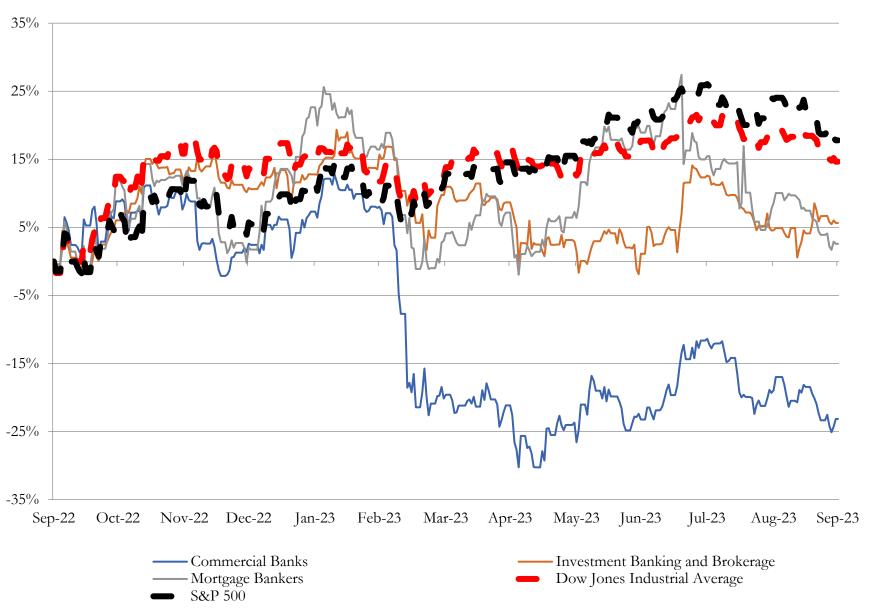

nancial Corporation            | OCN    | 2.7%                | -13.8%              | 0.3%              | 23.9%            | 2.1x      | 11.8x                | 21.7x               |
| HomeStreet, Inc.                       | HMST   | 0.0%                | 0.4%                | -24.1%            | N/A              | 1.1x      | 0.0x                 | N/A                 |
|                                        | Mean   | 1.3%                | 8.5%                | -18.1%            | 23.9%            | 1.6x      | 2.1x                 | 21.7x               |
| Source: Capital IQ                     | Median | 1.4%                | 8.1%                | -24.1%            | 23.9%            | 1.5x      | 0.0x                 | 21.7x               |

# LTM Equity Performance

Major Indexes



# 4

# Recent M&A Activity

# Last Twelve (12) Months as of September 30, 2023

(USD in millions)

| Close Date | Target                                                    | Acquirer                                                   | Implied TEV |
|------------|-----------------------------------------------------------|------------------------------------------------------------|-------------|
| Dec-22     | Five San Diego Area Branches of MUFG Union Bank           | N/A                                                        | \$19        |
| Sep-23     | McIntosh Chemical Federal Credit Union                    | Alabama One Credit Union                                   | NA          |
| Jul-22     | Regal Bancorp, Inc.                                       | Somerset Savings Bank, S