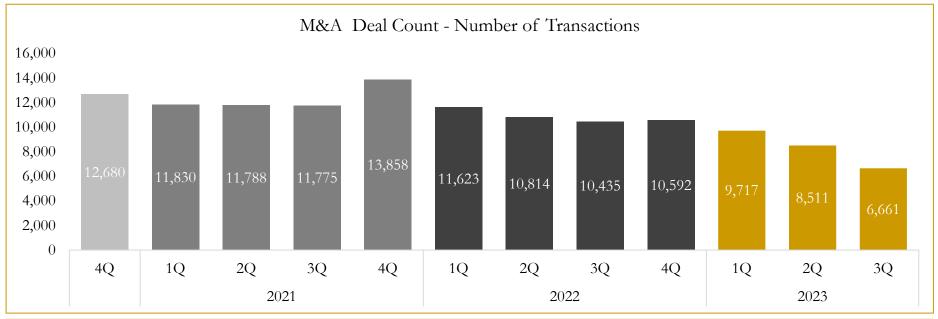

#### **M&A** Deal Flow Statistics

Last Three (3) Years as of September 30, 2023