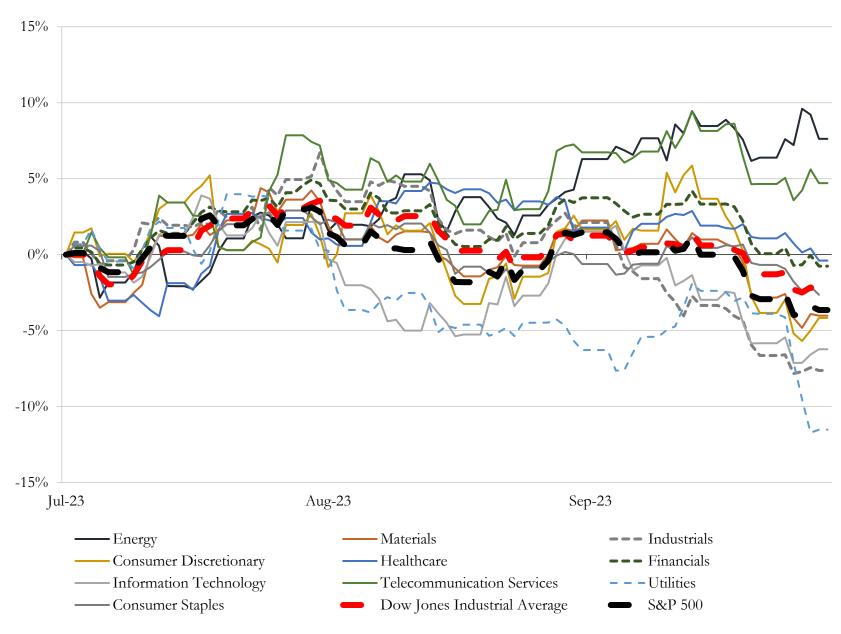

## Change in Market Capitalization by Sector

Last Three (3) Months as of September 30, 2023

6