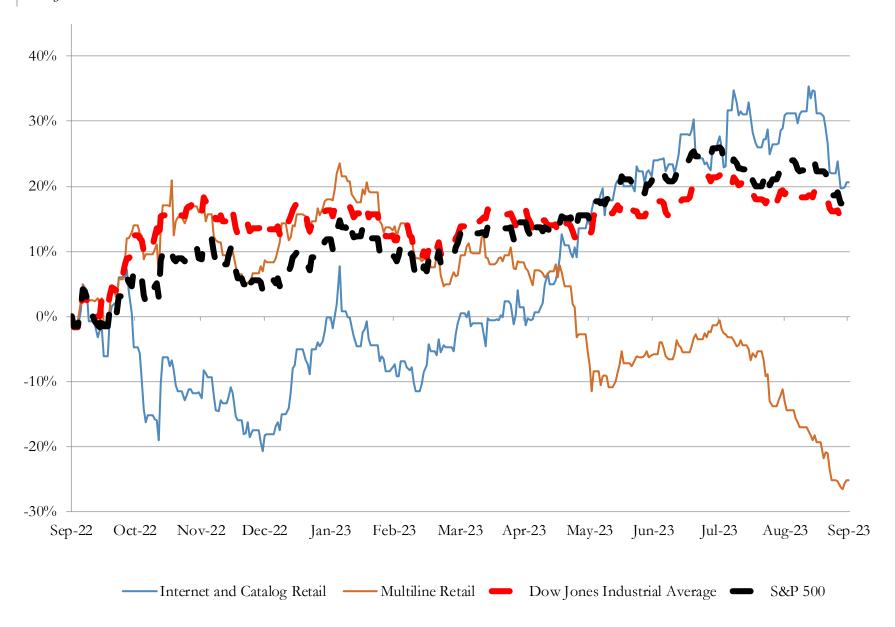

| 17.1%            | -15.6%           | 1.0x         | 0.6x                 | 3.8x                |  |
| Big Lots, Inc.              | BIG            | -8.1%               | -95.5%              | -13.4%            | -6.3%            | N/A              | 2.4x         | 0.5x                 | -7.2x               |  |
|                             | Mean           | 4.5%                | 10.3%               | -1.2%             | 7.2%             | -17.1%           | 1.5x         | 0.7x                 | 7.3x                |  |
| Source: Capital IQ          | Median         | 4.5%                | 19.4%               | 0.1%              | 7.6%             | -17.1%<br>-13.5% | 1.5x<br>1.2x | 0.7x<br>0.6x         | 9.1x                |  |

### LTM Equity Performance

Major Indexes



4

## Recent M&A Activity

#### Last Twelve (12) Months as of September 30, 2023

(USD in millions)

| Close Date | Target                                                                     | Acquirer                                                 | Implied TEV |
|------------|----------------------------------------------------------------------------|----------------------------------------------------------|-------------|
| Aug-23     | Franchise Group, Inc.                                                      | N/A                                                      | \$3,790     |
| May-23     | TravelCenters of America Inc.                                              | BP Products North America Inc.                           | \$3,165     |
| Jan-23     | Poshmark, Inc.