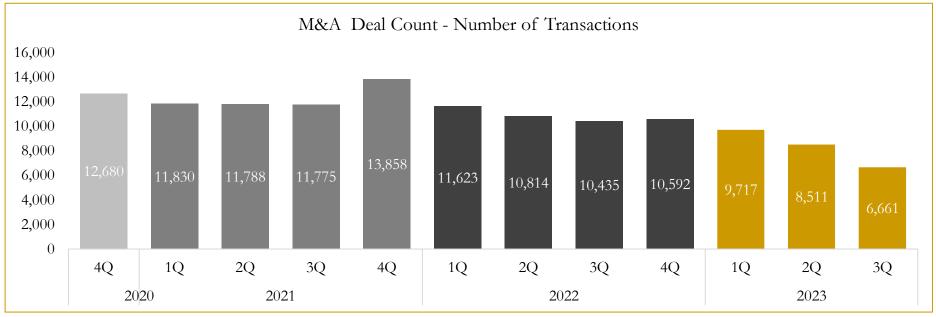

#### **M&A Deal Flow Statistics**

Last Three (3) Years as of September 30, 2023