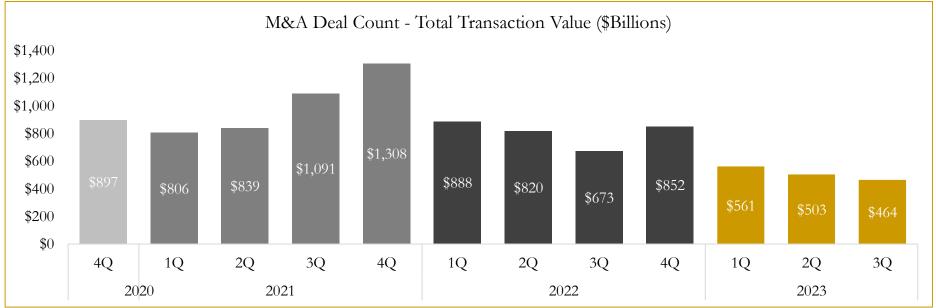

#### **M&A Deal Flow Statistics**

Last Three (3) Years as of September 30, 2023