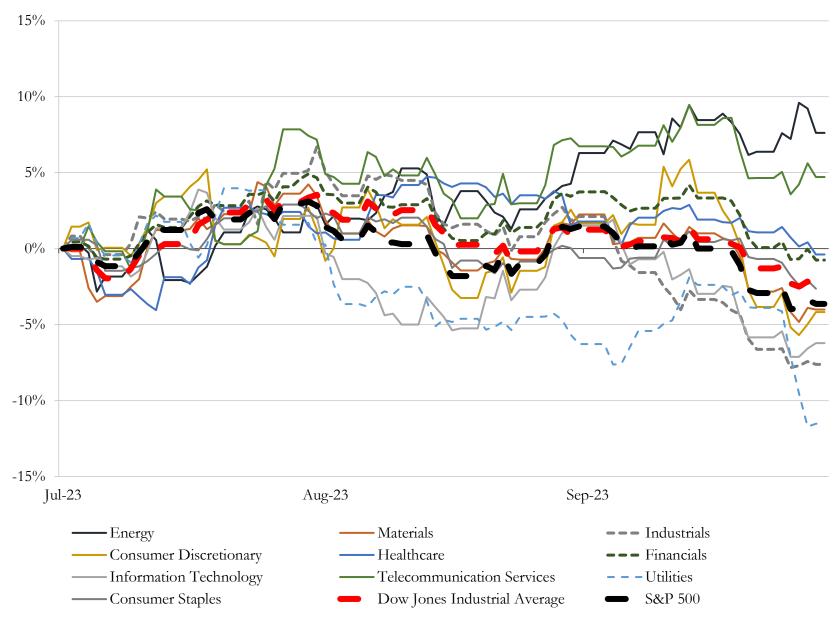

#### Change in Market Capitalization by Sector

Last Three (3) Months as of September 30, 2023