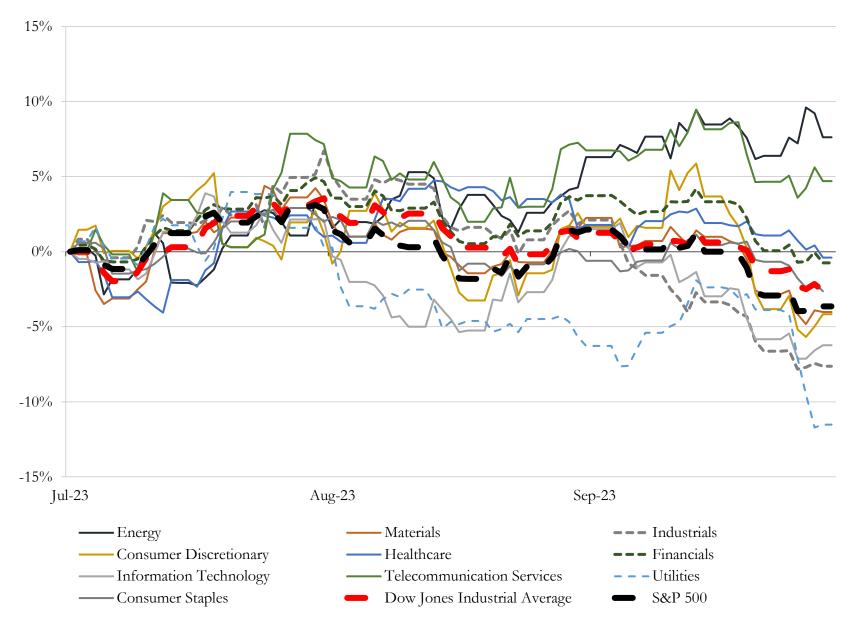

#### Change in Market Capitalization by Sector

Last Three (3) Months as of September 30, 2023

Source: Capital IQ

Q3 2023 | Industry Update - Transportation and Logistics