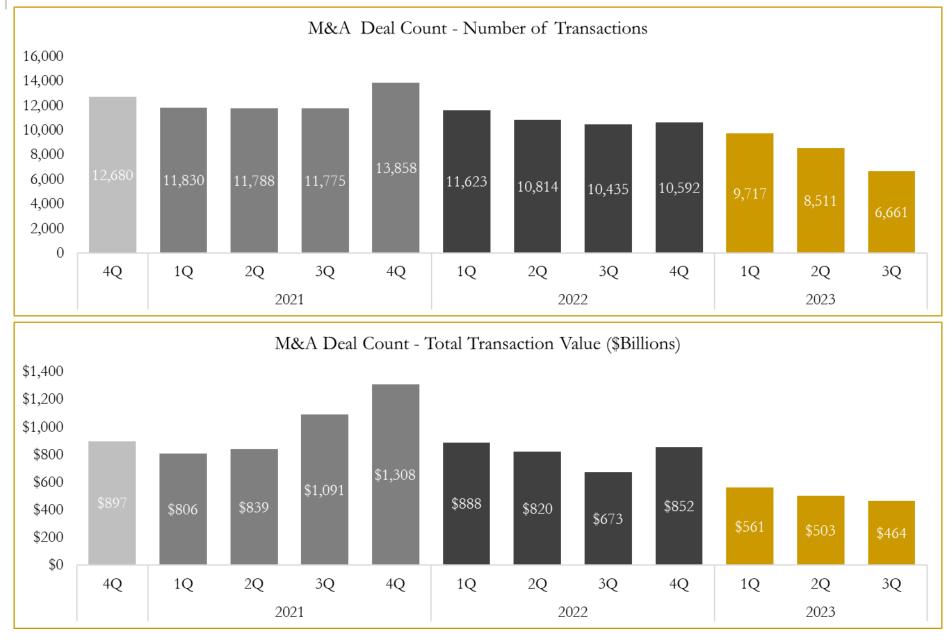

#### **M&A Deal Flow Statistics**

Last Three (3) Years as of September 30, 2023