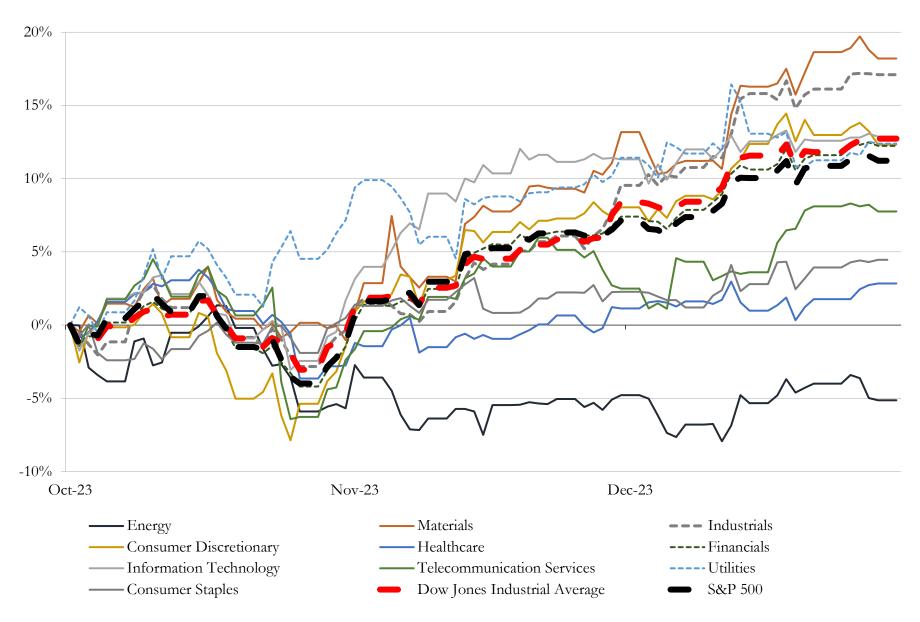

# Change in Market Capitalization by Sector

Last Three (3) Months as of December 31, 2023