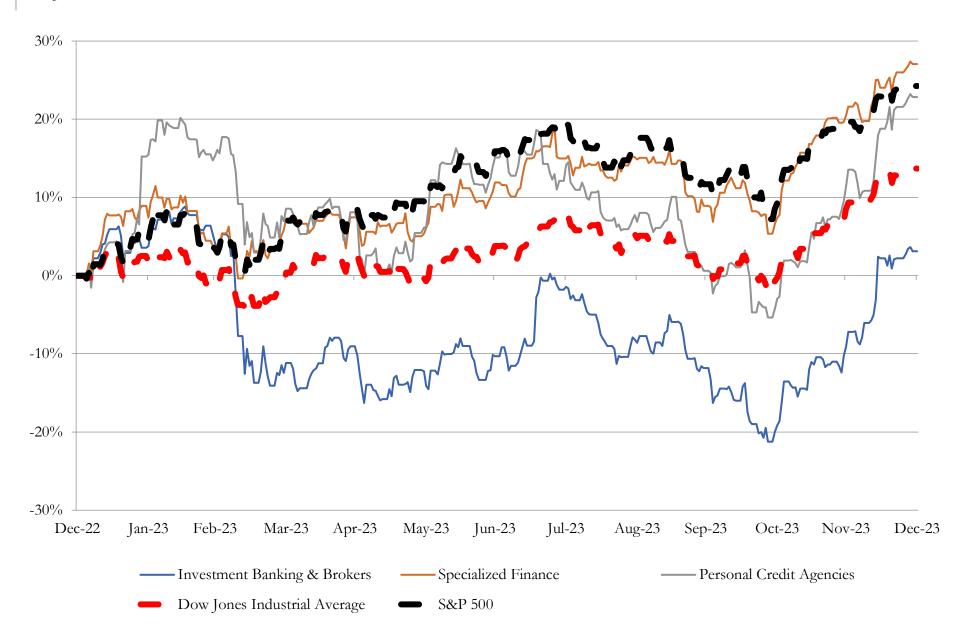

| 6.8%                | 16.7%             | 12.7%            | 19.9%            | 1.1x      | 0.8x                 | 6.7x                |
| CURO Group Holdings Corp.    | CURO   | -14.9%              | N/A                 | -39.7%            | N/A              | N/A              | 2.4x      | N/A                  | N/A                 |
|                              | Mean   | 0.9%                | 7.4%                | -5.5%             | 20.7%            | 15.4%            | 1.4x      | 2.6x                 | 13.2x               |
| Source: Capital IQ           | Median | 3.2%                | 6.8%                | -2.9%             | 20.7%            | 21.2%            | 1.3x      | 2.4x                 | 9.0x                |

# 3

# LTM Equity Performance

Major Indexes



# **Recent M&A Activity**

## Last Twelve (12) Months as of December 31, 2023

(USD in millions)

| Close Date | Target                                                             | Acquirer                                                          | Implied TEV |
|------------|--------------------------------------------------------------------|-------------------------------------------------------------------|-------------|
| Dec-23     | Power Funding, Ltd.                                                | Fourshore Partners                                                | NA          |
| Dec-23     | AG New Mexico, Farm Credit Services, ACA                           | Lone Star Ag Credit Inc.                                          | NA          |
| Dec-23     | 7 Mile Advisors, LLC