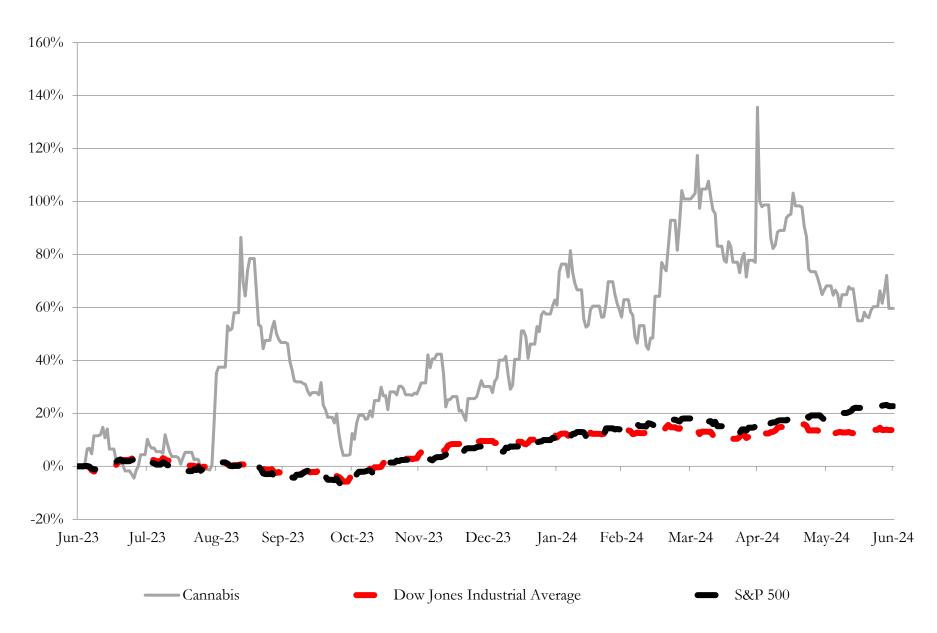

| -3.7%               | -5.3%               | 25.7%             | -60.4%           | N/A              | 1.0x      | 0.0x                 | 0.1x                |
|                           |        |                     |                     |                   |                  |                  |           |                      |                     |
|                           | Mean   | -0.1%               | -20.7%              | 5.1%              | -2.0%            | 34.0%            | 2.0x      | 1.5x                 | 32.5x               |
| Source: Capital IQ        | Median | -1.4%               | -9.1%               | 0.5%              | 1.4%             | 18.5%            | 2.0x      | 1.4x                 | 6.7x                |

# LTM Equity Performance

Major Indexes



## Recent M&A Activity

### Last Twelve (12) Months as of June 30, 2024

(USD in millions)

| Close Date | Target                                                                         | Acquirer                                                           | Implied TEV |
|------------|--------------------------------------------------------------------------------|--------------------------------------------------------------------|-------------|
| Feb-24     | Akerna Corp.                                                                   | Gryphon Digital Mining, Inc.                                       | \$125       |
| Aug-23     | Limeade, Inc.                                                                  | WebMD Health Services Group, Inc.                                  | \$77