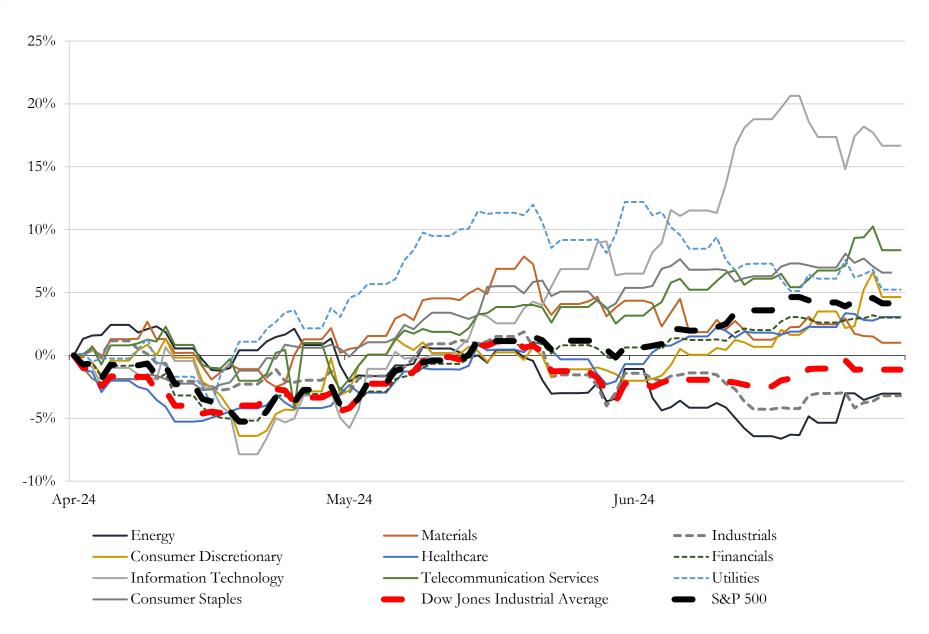

23     | Toppen Health Inc.                                                             | Aion Therapeutic Inc.                                              | \$5         |
| Jul-23     | Sunnyside Medical Cannabis Dispensary                                          | N/A                                                                | \$5         |
| May-24     | 58,500 square-foot industrial property in East Hartford, Connecticut           | NewLake Capital Partners, Inc.                                     | \$4         |
| Aug-23     | 21,600 square foot modern concrete industrial building located in Sacramento   | Rainbow Realty Group LLC; MJ Real Estate Investment Trust; Rainbow | \$4         |

## Change in Market Capitalization by Sector

Last Three (3) Months as of June 30, 2024



#### **M&A Deal Flow Statistics**

Last Three (3) Years as of June 30, 2024





# 7 Houlihan Capital About Us

Houlihan Capital is a leading, solutions-driven valuation, financial advisory and investment banking firm. We pride ourselves on being thought leaders in an ever-changing landscape.

Houlihan Capital is SOC-compliant, a FINRA and SIPC member and committed to the highest levels of professional ethics and standards.

#### Valuation & Financial Advisory

- Portfolio Valuation (ASC 820)
- Complex & Illiquid Securities (Level 3)
- Cryptoasset /Blockchain Valuations
  - Locked Token Valuations
- Enterprise Valuations
- Fairness & Solvency Opinions
  - o SPAC Fairness
- Estate & Gift Valuations
- Purchase Price Allocation (ASC 805)
- Goodwill Impairment Testing (ASC 350)
- Stock-based